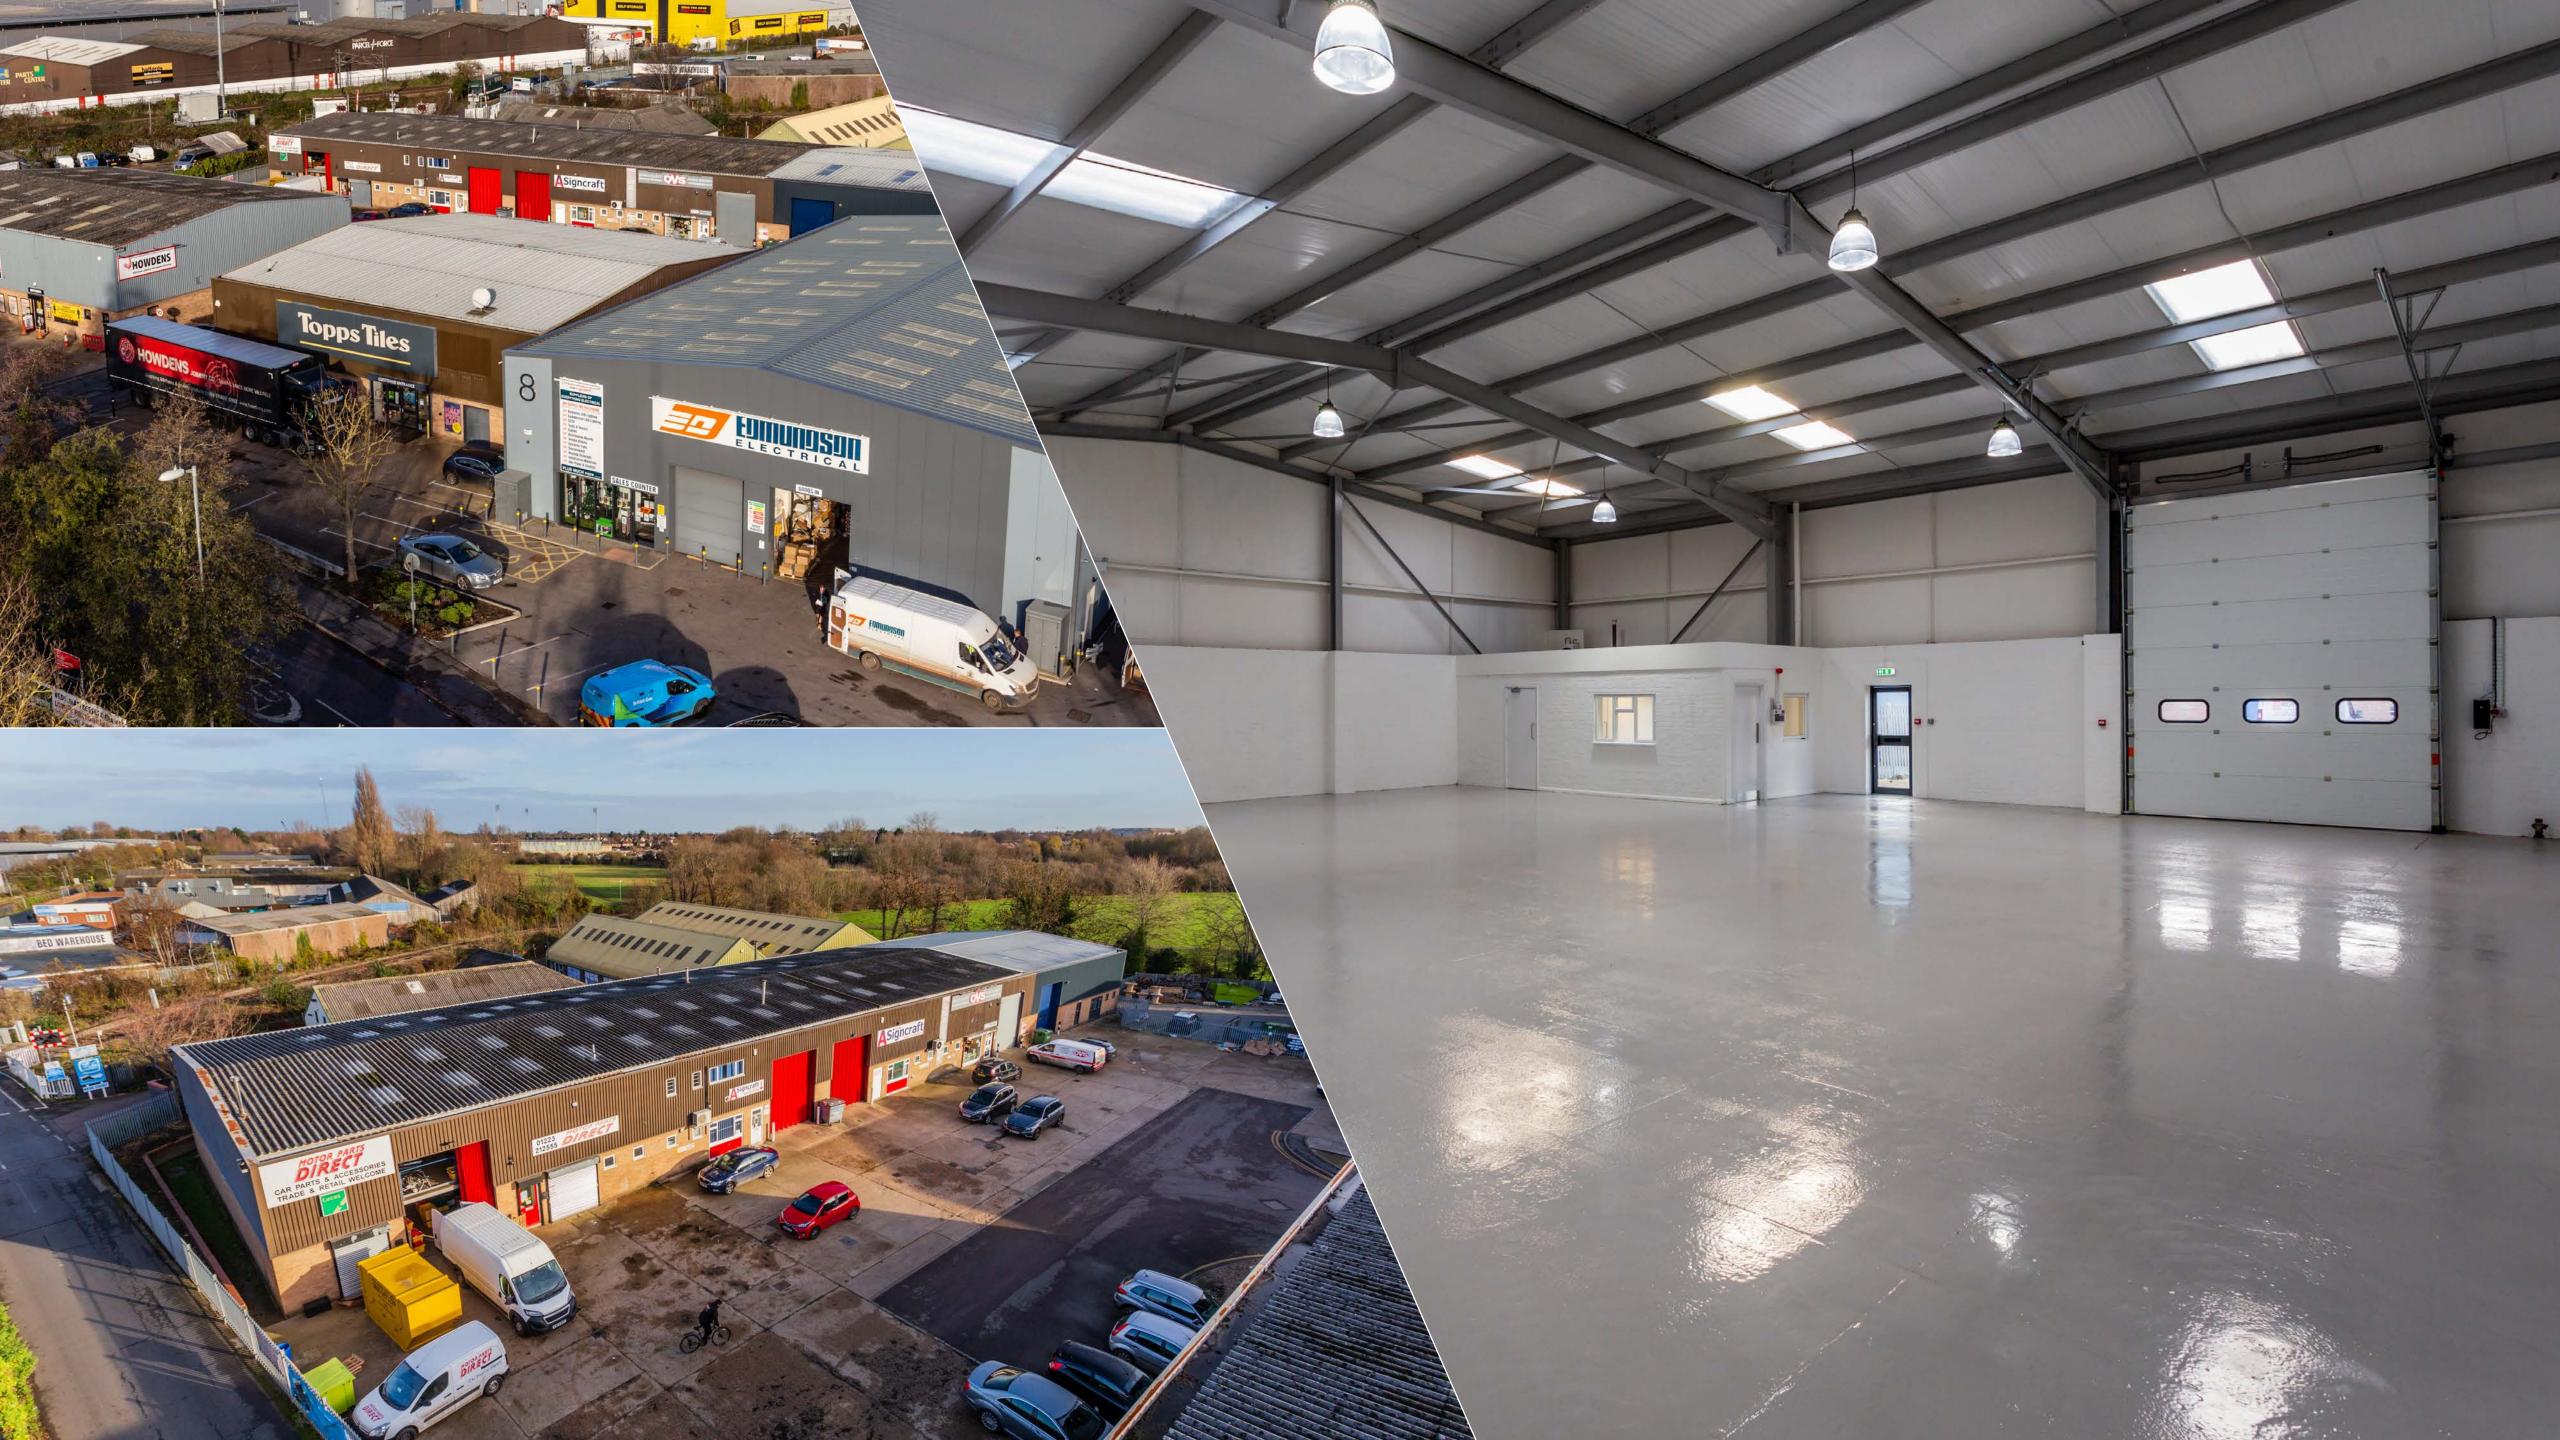

The estate's strategic location has established a strong reputation in the industrial and trade market and has attracted a number of significant trade operators including Howdens, Topps Tiles and Edmundson Electrical. Cambridge Railway station is within easy walking distance and there is a wide range of facilities within close proximity with the Beehive Centre and Cambridge Retail Park located less than 250 metres away.

Coldham's Road Industrial Estate comprises a multi-let industrial estate of eight warehouse units. The units are constructed of steel portal frame with elevations of brick and profile metal cladding under a pitched roof. The units benefit from clear eaves, heights ranging from 5.2m to 6.8m. Each property has one level access loading door, ground floor office/trade counter provision, WC and pedestrian access. Externally, the units benefit from generous designated car parking and loading areas to the front of the units.