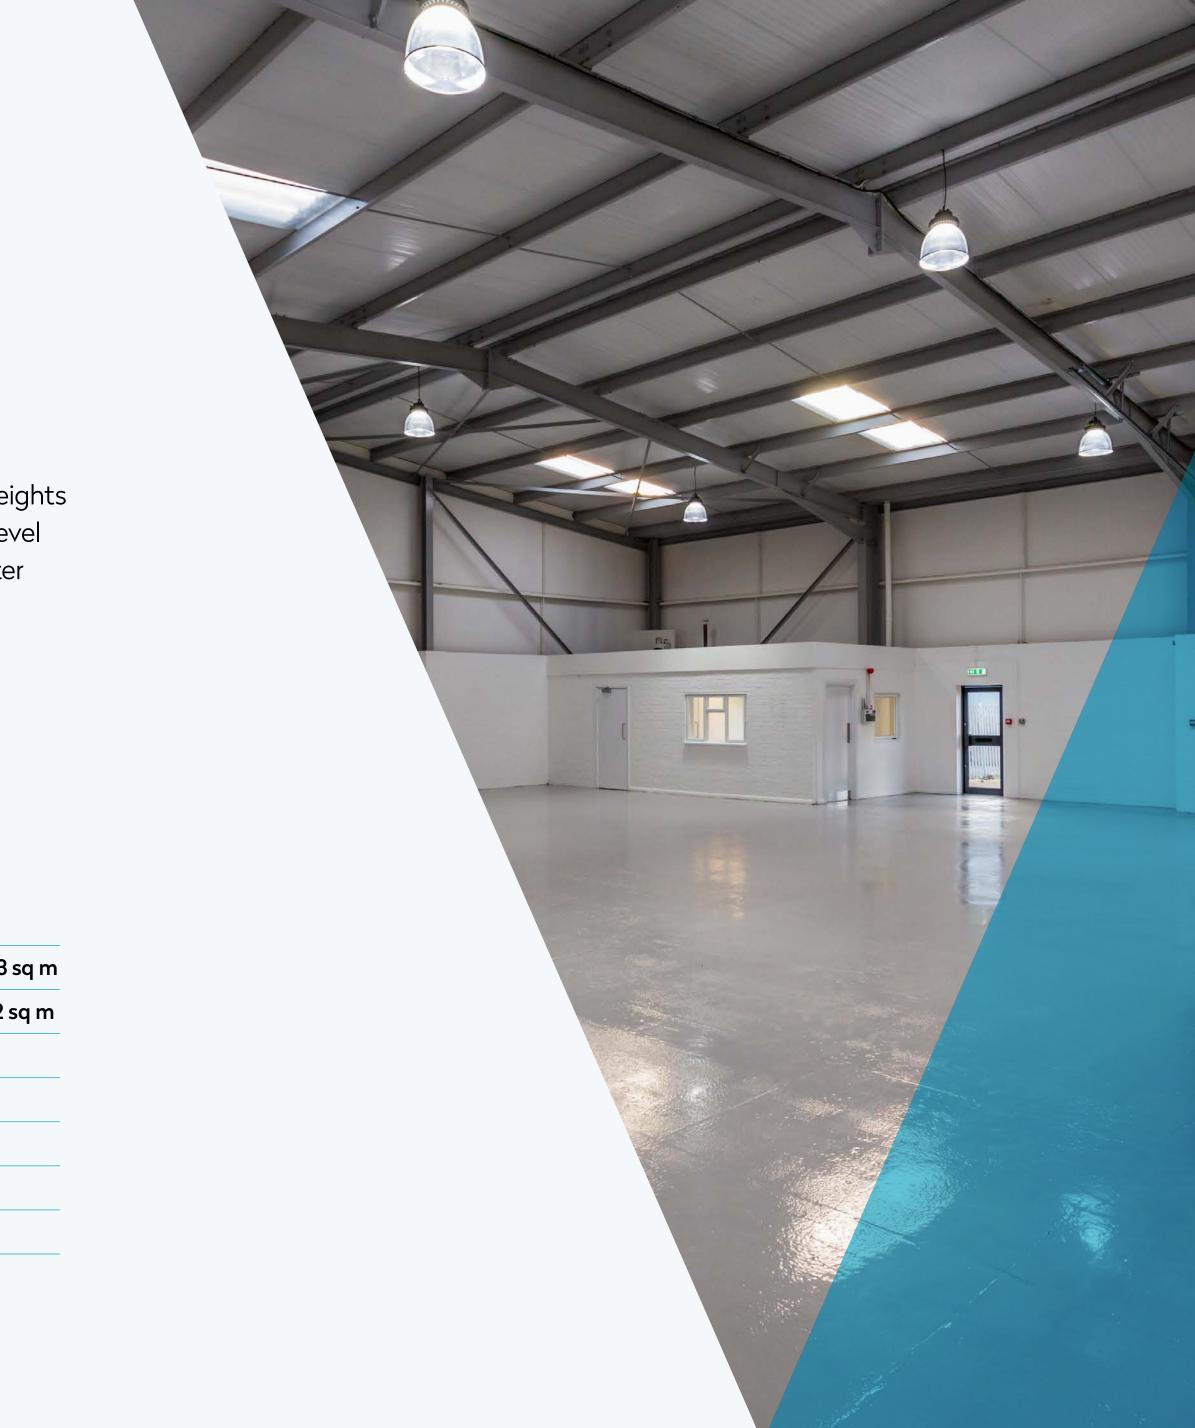

Coldham's Road Industrial Estate comprises a multi-let industrial estate of eight warehouse units. The units are constructed of steel portal frame with elevations of brick and profile metal cladding under a pitched roof. The units benefit from clear eaves, heights ranging from 5.2m to 6.8m. Each property has one level access loading door, ground floor office/trade counter provision, WC and pedestrian access. Externally, the units benefit from generous designated car parking and loading areas to the front of the units.