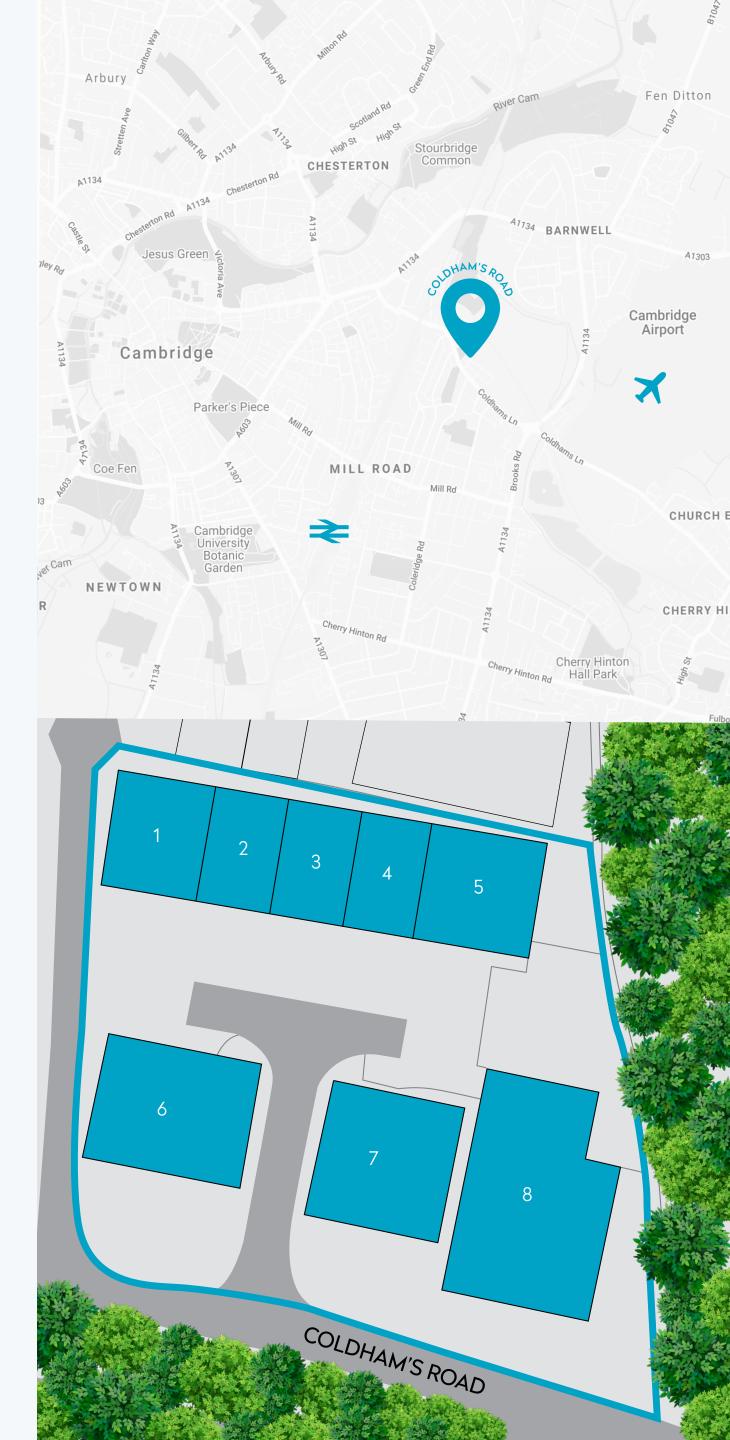

# The properties are situated on Coldham's Road Industrial Estate, just 1.5 miles east of Cambridge city centre in the principle commercial and industrial destination within Cambridge.

The estate is prominently situated fronting onto Coldham's Road, providing quick access onto the A1134 Newmarket Road, a main arterial route to the city centre. The estate has excellent road and transport links due to its proximity to the A14 dual carriageway located approximately three miles to the north, connecting with the M11 (Junction 14) and providing access to the region's motorway network.

| Cambridge City Centre | 1.5 miles |
|-----------------------|-----------|
| A14 (J35)             | 4 miles   |
| A11                   | 7 miles   |
| M11 (J12)             | 4 miles   |
| M25                   | 41 miles  |
| London                | 60 miles  |

| <u>-</u> >> | By plane |
|-------------|----------|
| <u>-7</u> 2 | By plane |

| Cambridge Airport | 1.5 miles |
|-------------------|-----------|
| London Stansted   | 29 miles  |
| London Luton      | 41 miles  |
| London Heathrow   | 72 miles  |
|                   |           |

By train

1.5 miles Cambridge Train Station

1.5 miles

| eehive Retail Centre | 5 minutes  |
|----------------------|------------|
| ambridge City Centre | 29 minutes |

| Cambridge City Centre   | 29 minutes |
|-------------------------|------------|
| Cambridge Train Station | 30 minutes |

# Accommodation

| Unit 1 | Getir                            |
|--------|----------------------------------|
| Unit 2 | Available 2,687 sq ft / 249.63   |
| Unit 3 | Available 2,350 sq ft / 218.32 s |
| Unit 4 | QVS                              |
| Unit 5 | Just Eat                         |
| Unit 6 | Howdens                          |
| Unit 7 | Topps Tiles                      |
| Unit 8 | Edmundson Electrical             |