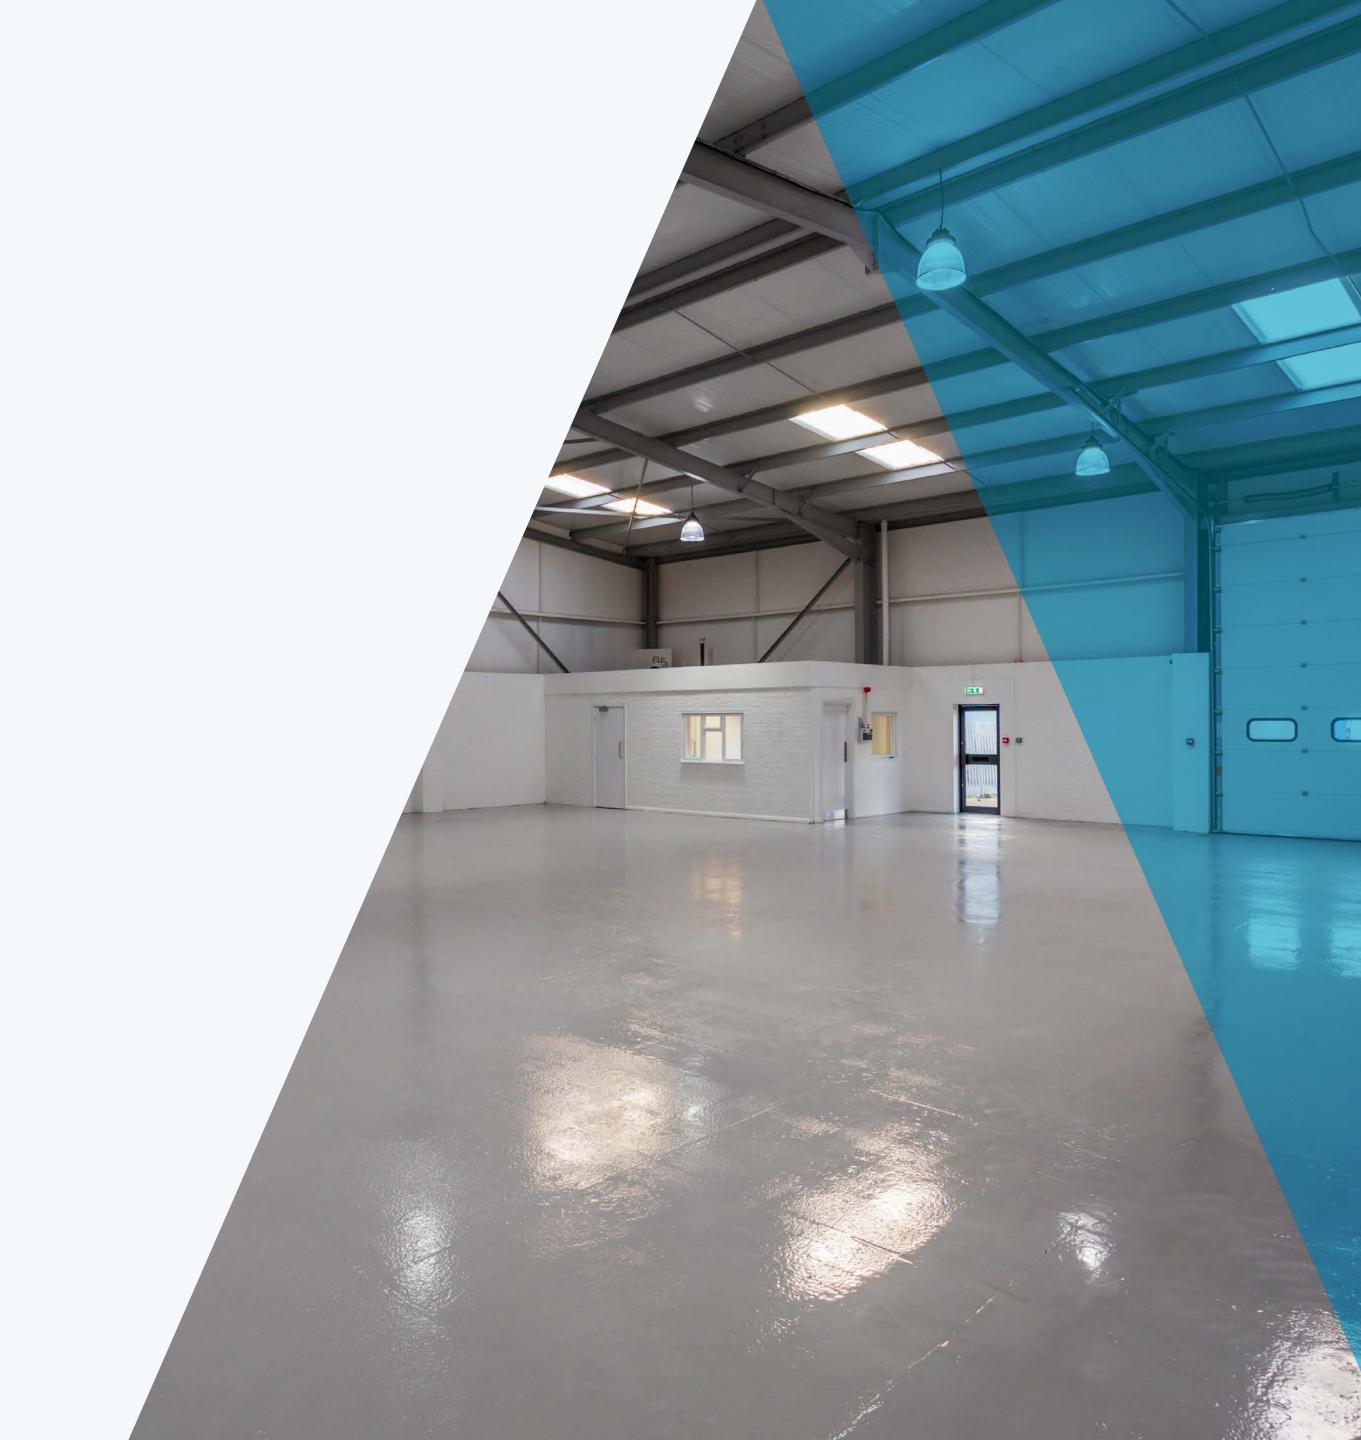

Coldham's Road Industrial Estate comprises a multi-let industrial estate of eight warehouse units. The units are constructed of steel portal frame with elevations of brick and profile metal cladding under a pitched roof. The units benefit from clear eaves, heights ranging from 5.2m to 6.8m. Each property has one level access loading door, ground floor office/trade counter provision, WC and pedestrian access. Externally, the units benefit from generous designated car parking and loading areas to the front of the units.