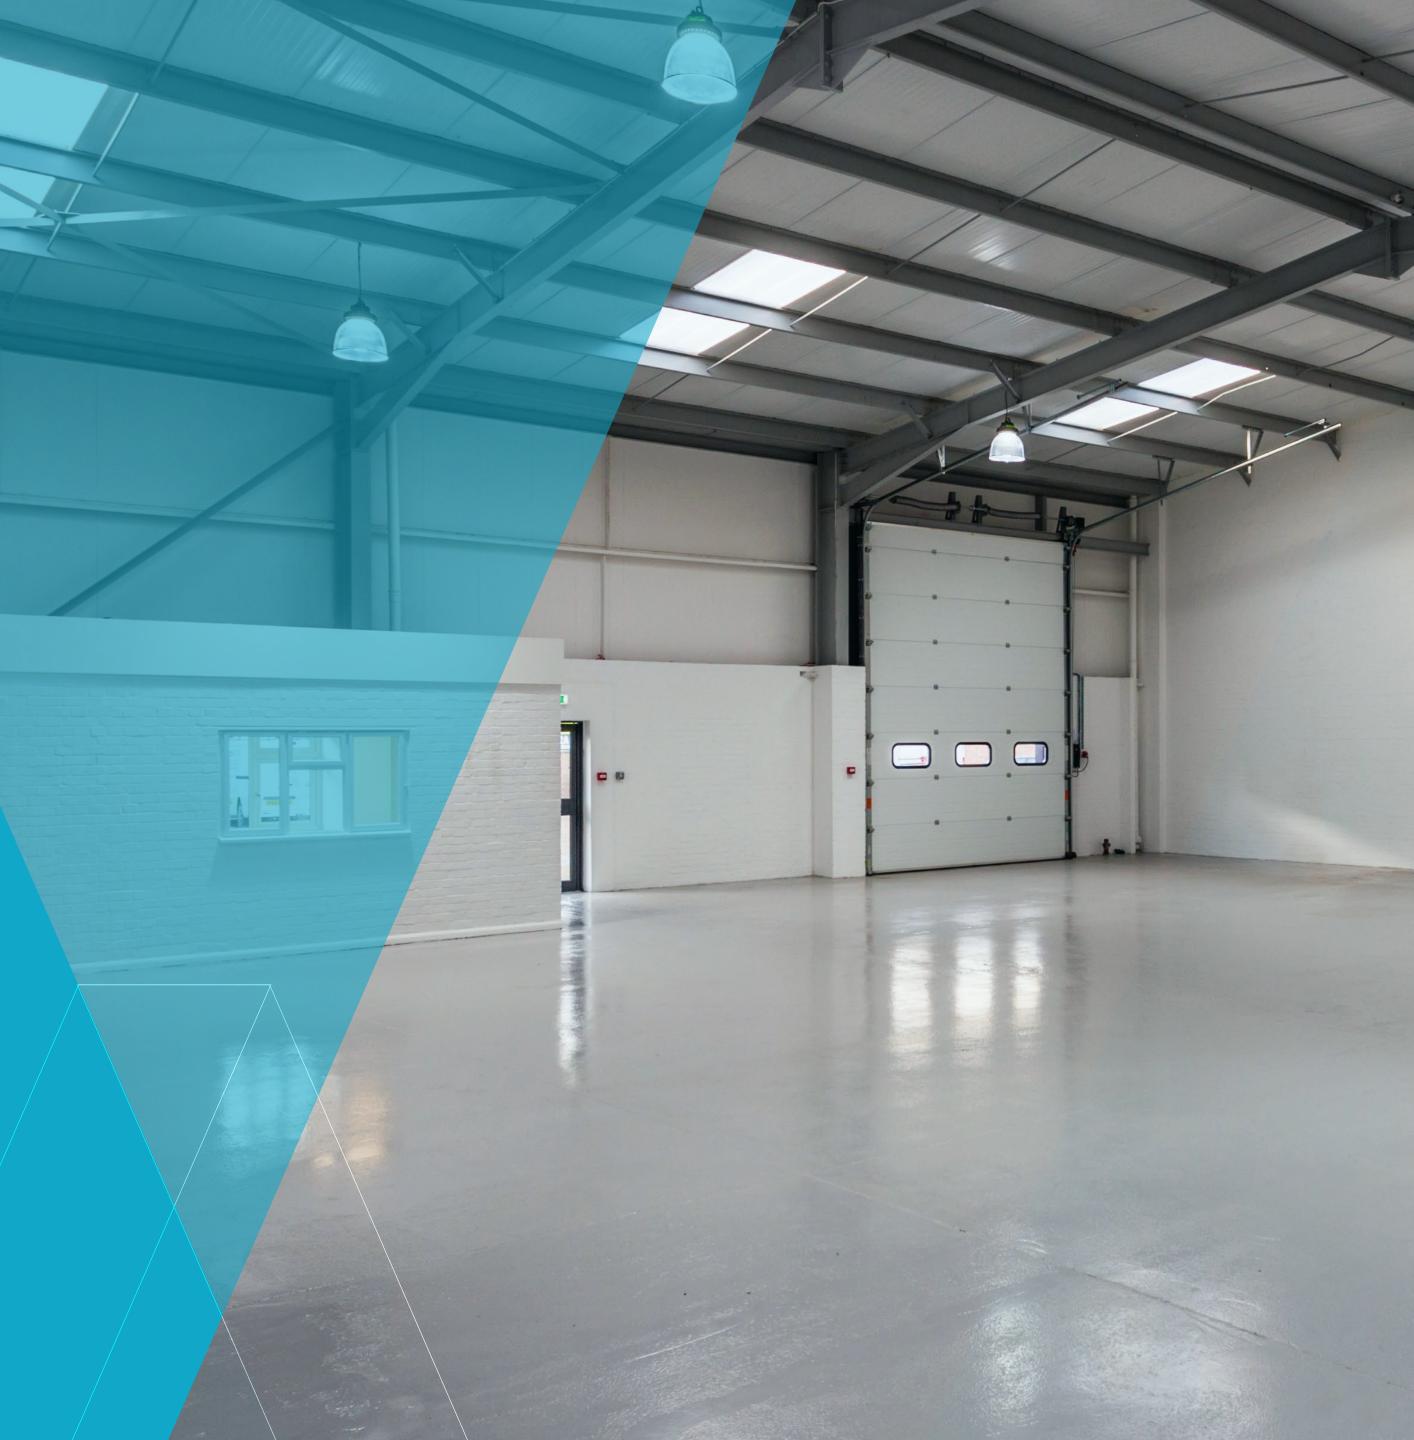

Coldham's Road Industrial Estate comprises a multi-let industrial estate of eight warehouse units. The units are constructed of steel portal frame with elevations of brick and profile metal cladding under a pitched roof. The units benefit from clear eaves, heights ranging from 5.2m to 6.8m. Each property has one level access loading door, ground floor office/trade counter provision, WC and pedestrian access. Externally, the units benefit from generous designated car parking and loading areas to the front of the units.