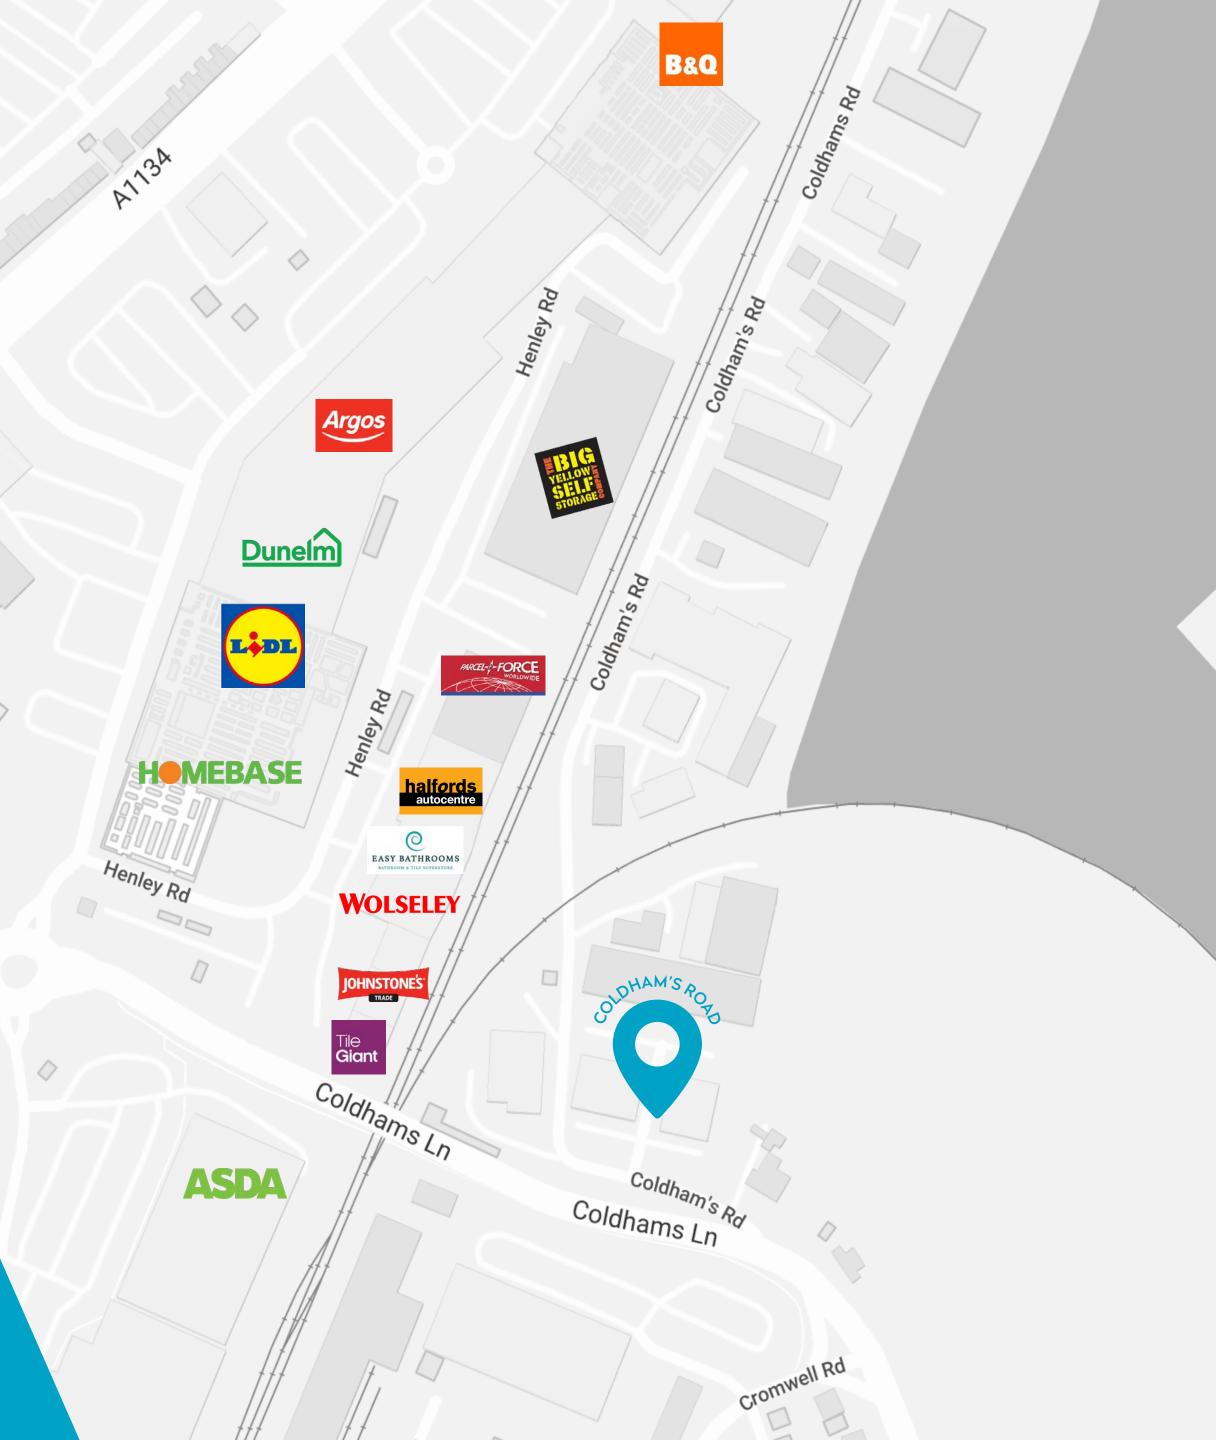

The estate's strategic location has established a strong reputation in the industrial and trade market and has attracted a number of significant trade operators including Howdens, Topps Tiles and Edmundson Electrical. Cambridge Railway station is within easy walking distance and there is a wide range of facilities within close proximity with the Beehive Centre and Cambridge Retail Park located less than 250 metres away.