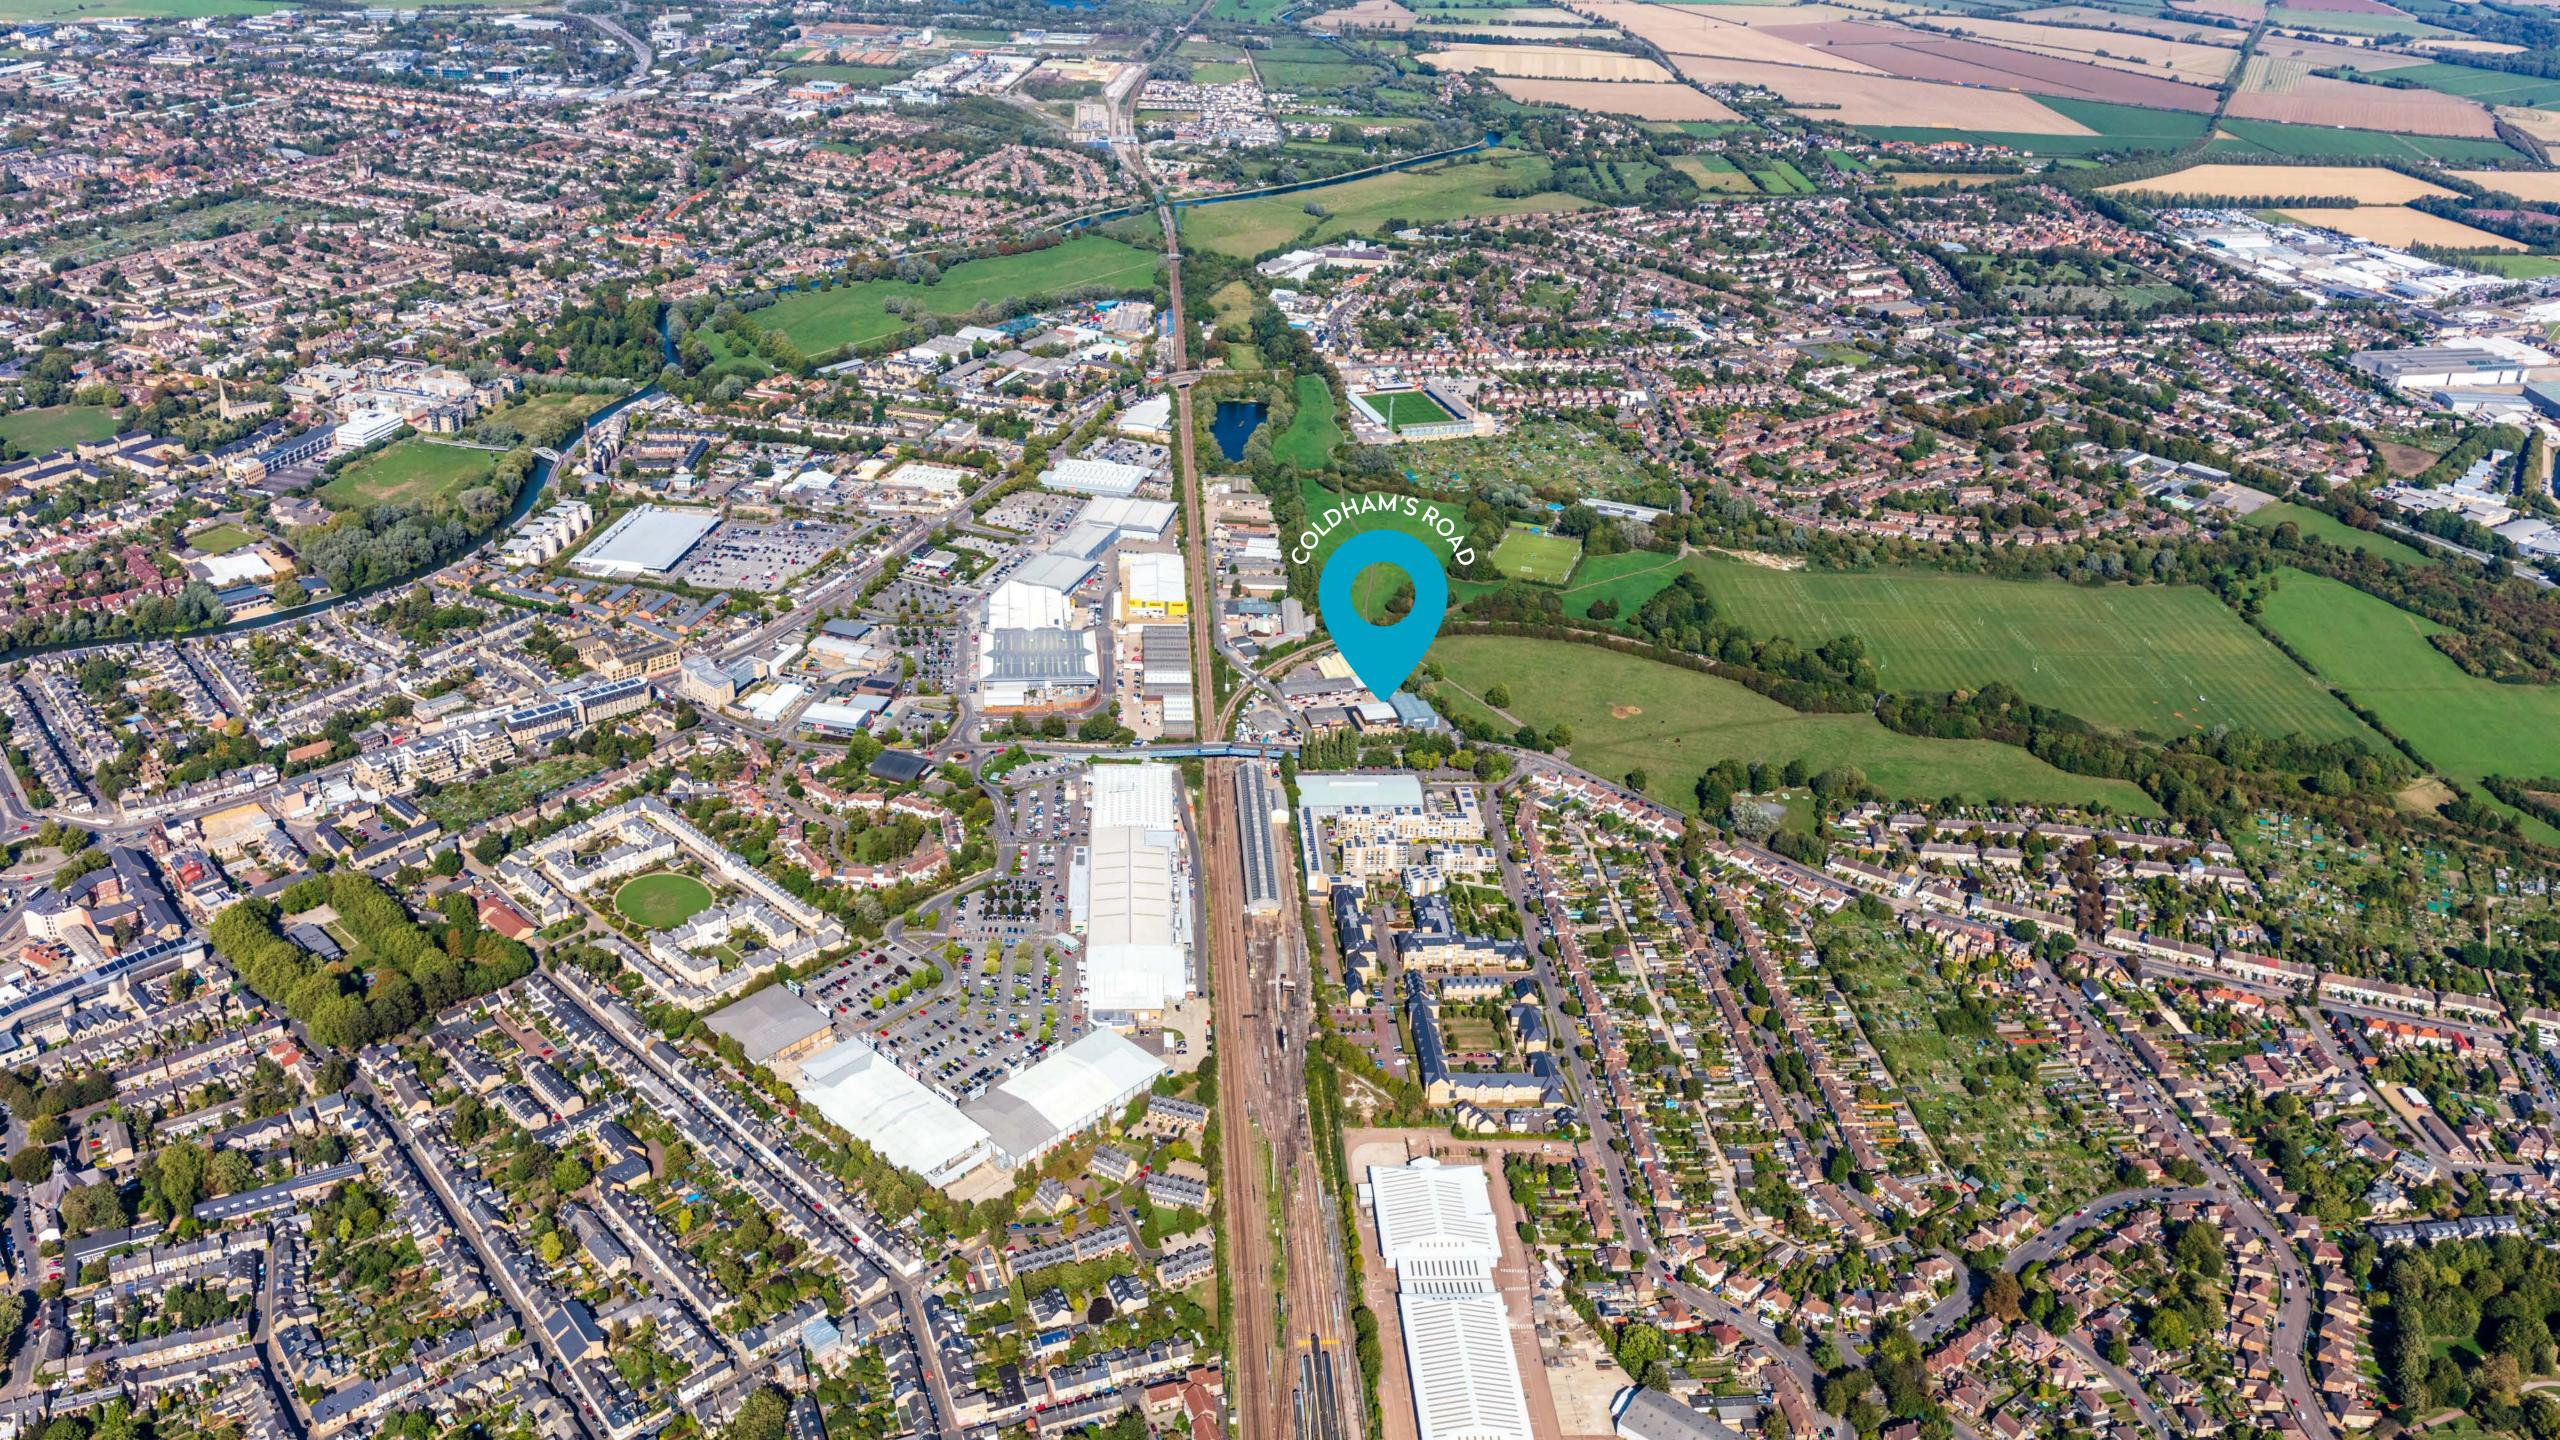

# The properties are situated on Coldham's Road Industrial Estate, just 1.5 miles east of Cambridge city centre in the principle commercial and industrial destination within Cambridge.

The estate is prominently situated fronting onto Coldham's Road, providing quick access onto the A1134 Newmarket Road, a main arterial route to the city centre. The estate has excellent road and transport links due to its proximity to the A14 dual carriageway located approximately three miles to the north, connecting with the M11 (Junction 14) and providing access to the region's motorway network.

The estate's strategic location has established a strong reputation in the industrial and trade market and has attracted a number of significant trade operators including Howdens, Topps Tiles and Edmundson Electrical. Cambridge Railway station is within easy walking distance and there is a wide range of facilities within close proximity with the Beehive Centre and Cambridge Retail Park located less than 250 metres away.