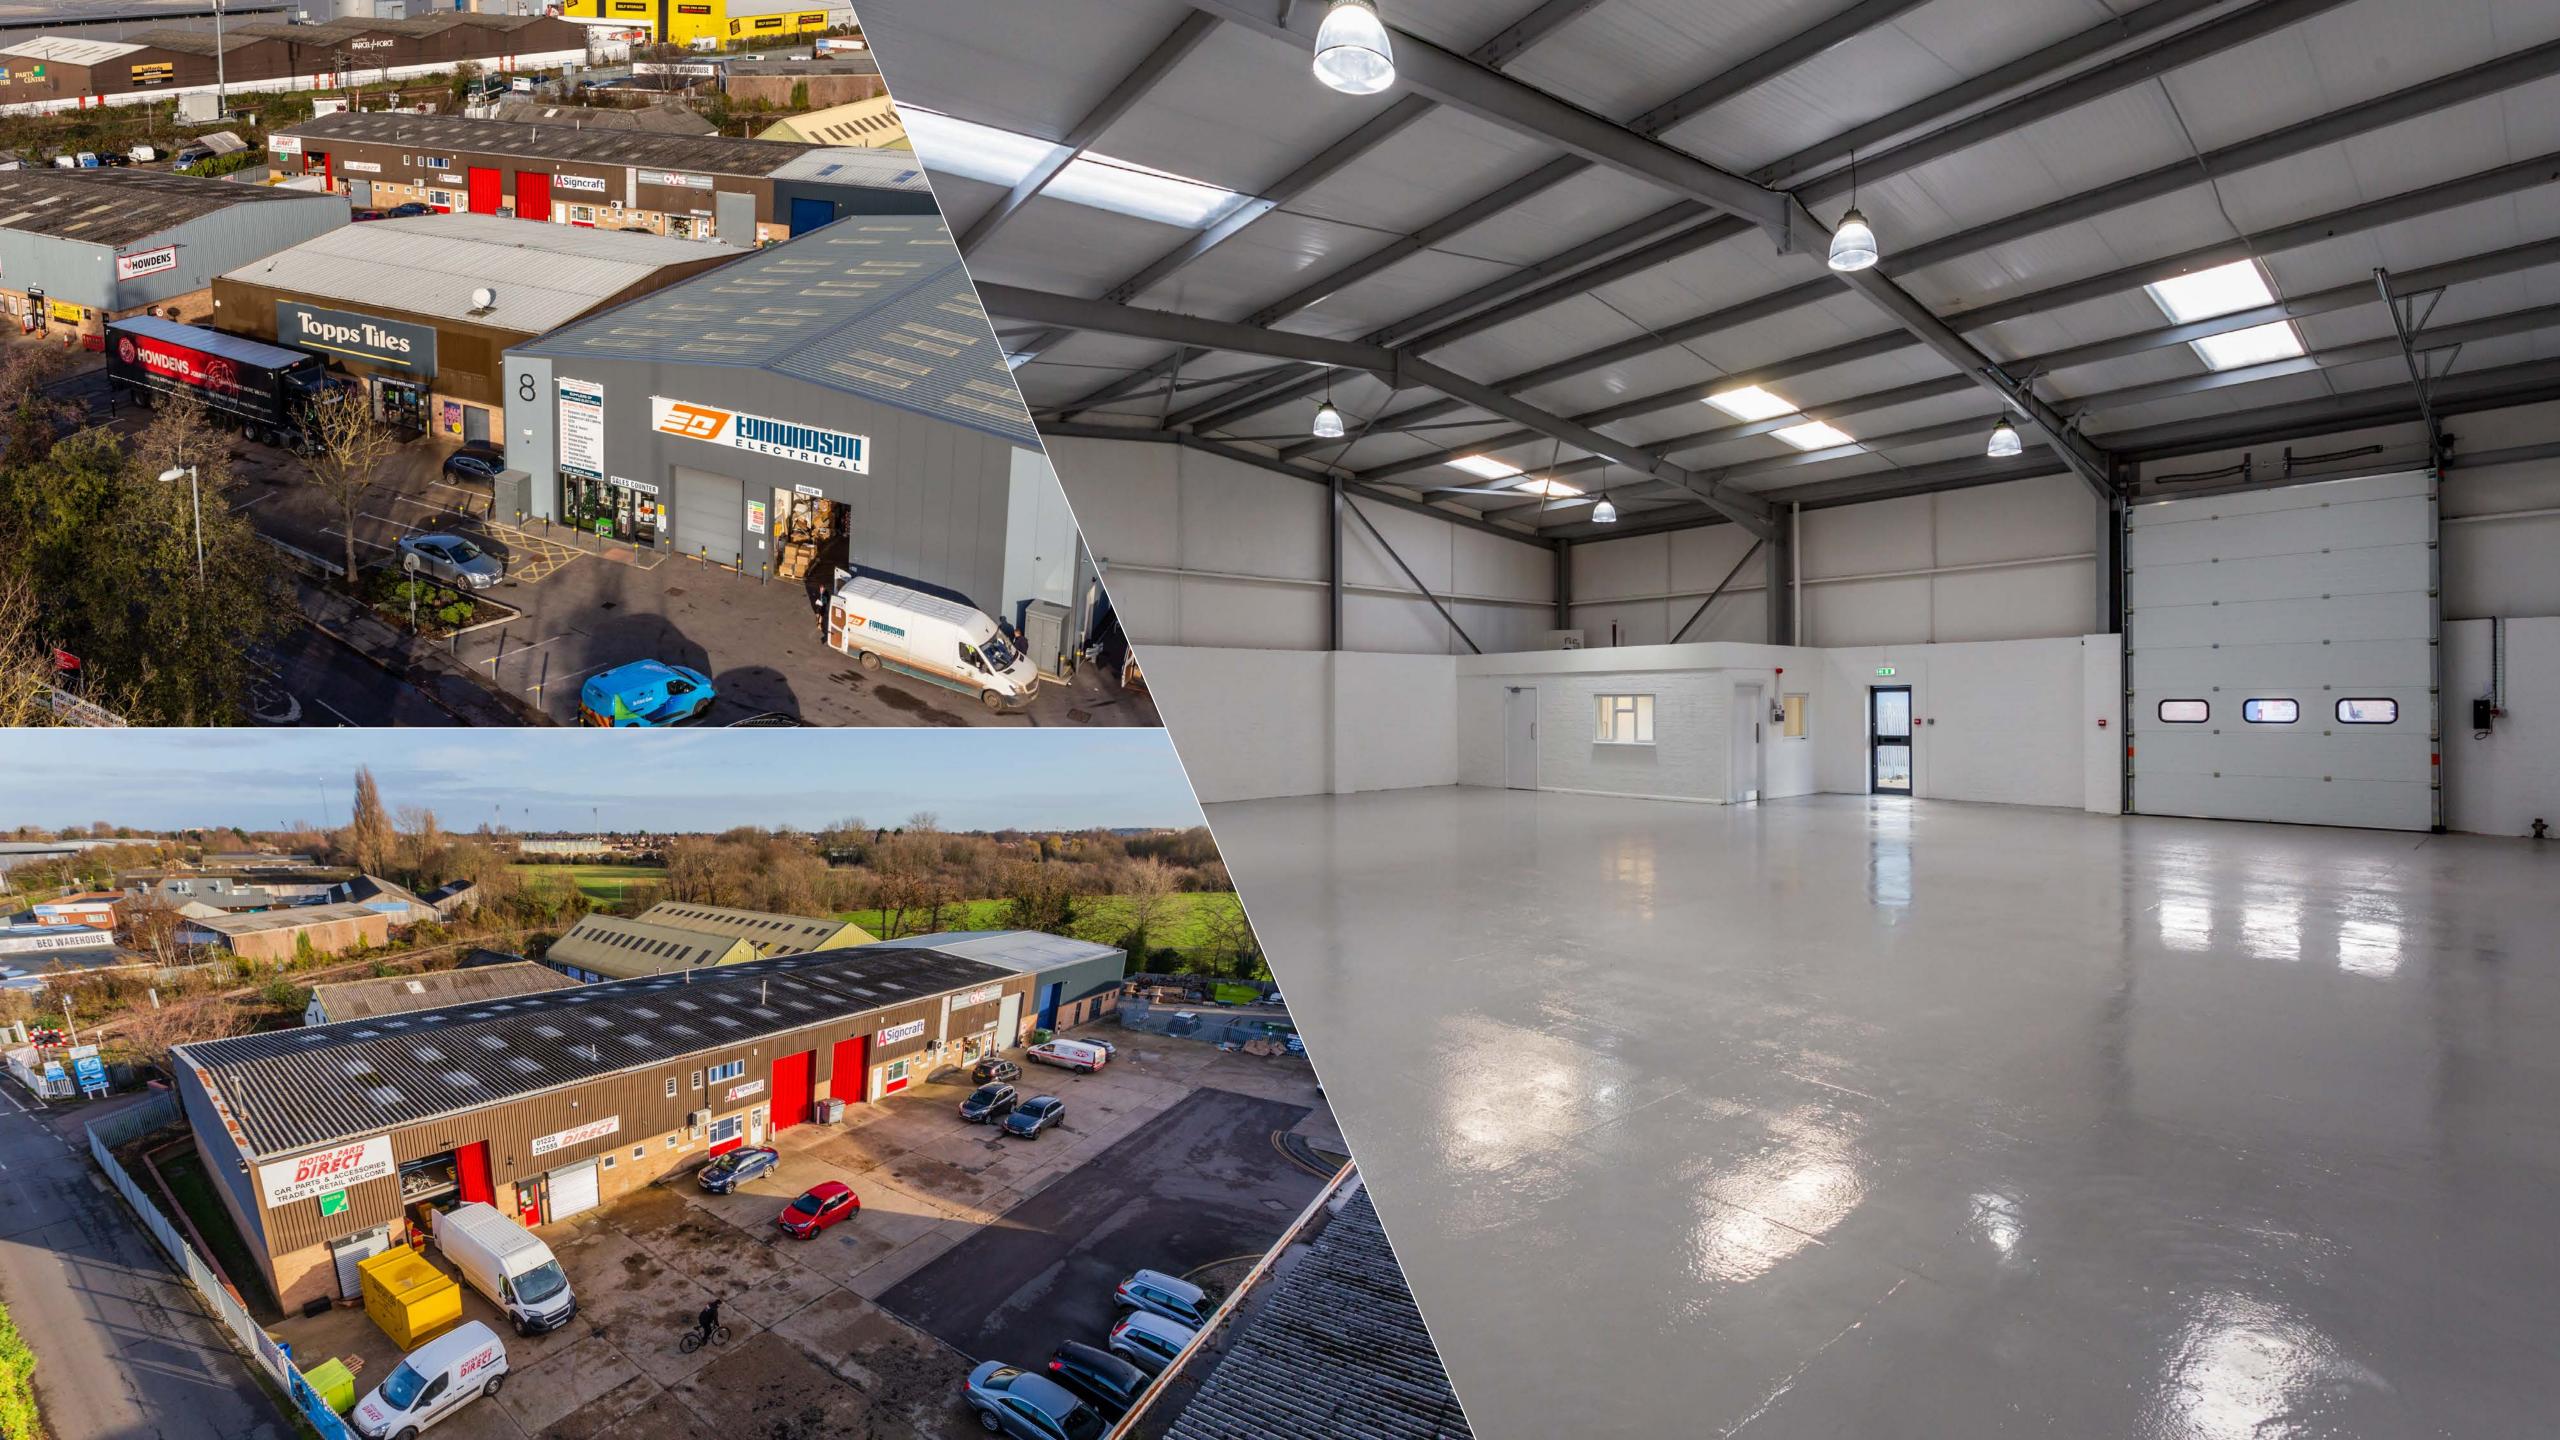

The estate's strategic location has established a strong reputation in the industrial and trade market and has attracted a number of significant trade operators including Howdens, Topps Tiles and Edmundson Electrical. Cambridge Railway station is within easy walking distance and there is a wide range of facilities within close proximity with the Beehive Centre and Cambridge Retail Park located less than 250 metres away.

# Walking

| Beehive Retail Centre   | 5 minutes  |
|-------------------------|------------|
| Cambridge City Centre   | 29 minutes |
| Cambridge Train Station | 30 minutes |

Coldham's Road Industrial Estate comprises a multi-let industrial estate of eight warehouse units. The units are constructed of steel portal frame with elevations of brick and profile metal cladding under a pitched roof. The units benefit from clear eaves, heights ranging from 5.2m to 6.8m. Each property has one level access loading door, ground floor office/trade counter provision, WC and pedestrian access. Externally, the units benefit from generous designated car parking and loading areas to the front of the units.