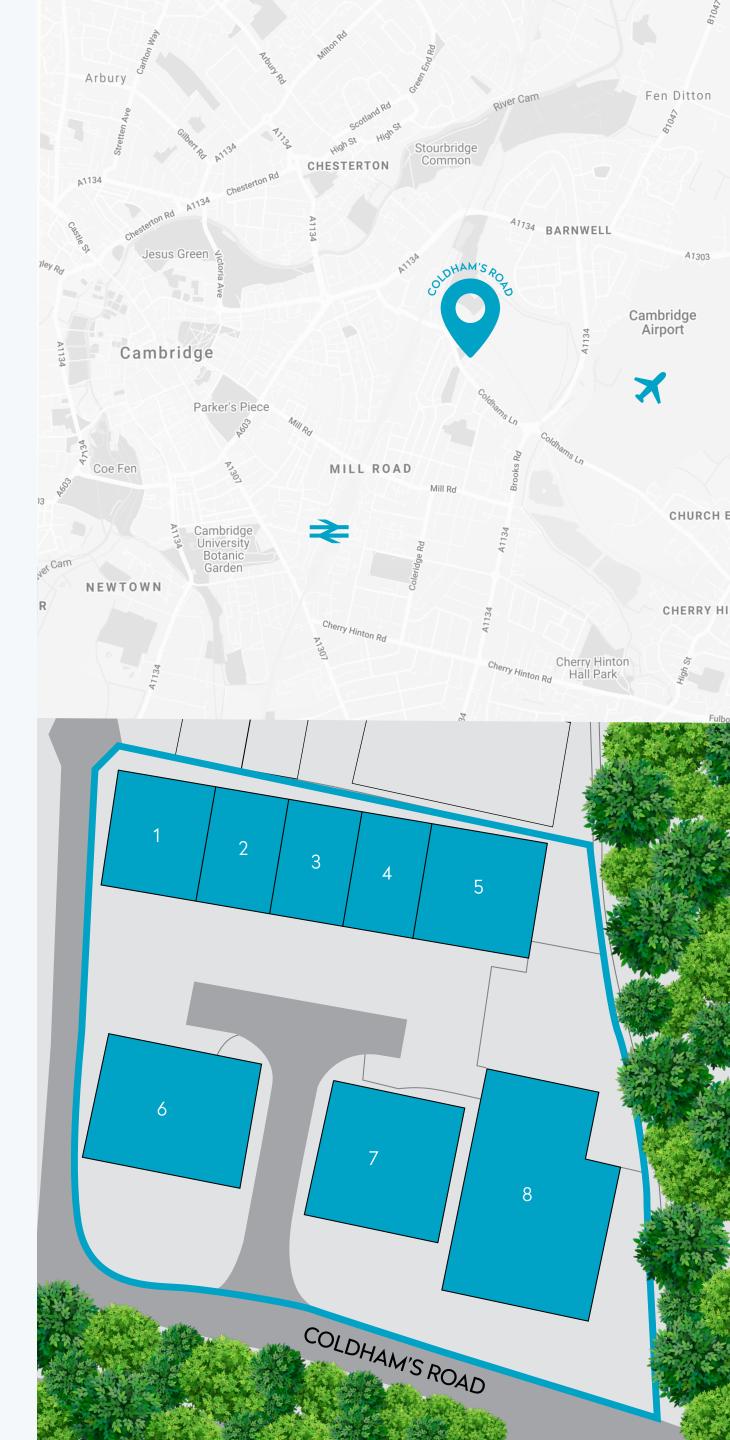

# **ESTATE**

INDUSTRIAL

The properties are situated on Coldham's Road Industrial Estate, just 1.5 miles east of Cambridge city centre in the principle commercial and industrial destination within Cambridge.

The estate is prominently situated fronting onto Coldham's Road, providing quick access onto the A1134 Newmarket Road, a main arterial route to the city centre. The estate has excellent road and transport links due to its proximity to the A14 dual carriageway located approximately three miles to the north, connecting with the M11 (Junction 14) and providing access to the region's motorway network.

The estate's strategic location has established a strong reputation in the industrial and trade market and has attracted a number of significant trade operators including Howdens, Topps Tiles and Edmundson Electrical. Cambridge Railway station is within easy walking distance and there is a wide range of facilities within close proximity with the Beehive Centre and Cambridge Retail Park located less than 250 metres away.

# Accommodation

| Unit 1 | Getir                               |
|--------|-------------------------------------|
| Unit 2 | Available 2,648 sq ft / 245.88 sq m |
| Unit 3 | Available 2,411 sq ft / 223.99 sq m |
| Unit 4 | QVS                                 |
| Unit 5 | Just Eat                            |
| Unit 6 | Howdens                             |
| Unit 7 | Topps Tiles                         |
| Unit 8 | Edmundson Electrical                |
|        |                                     |