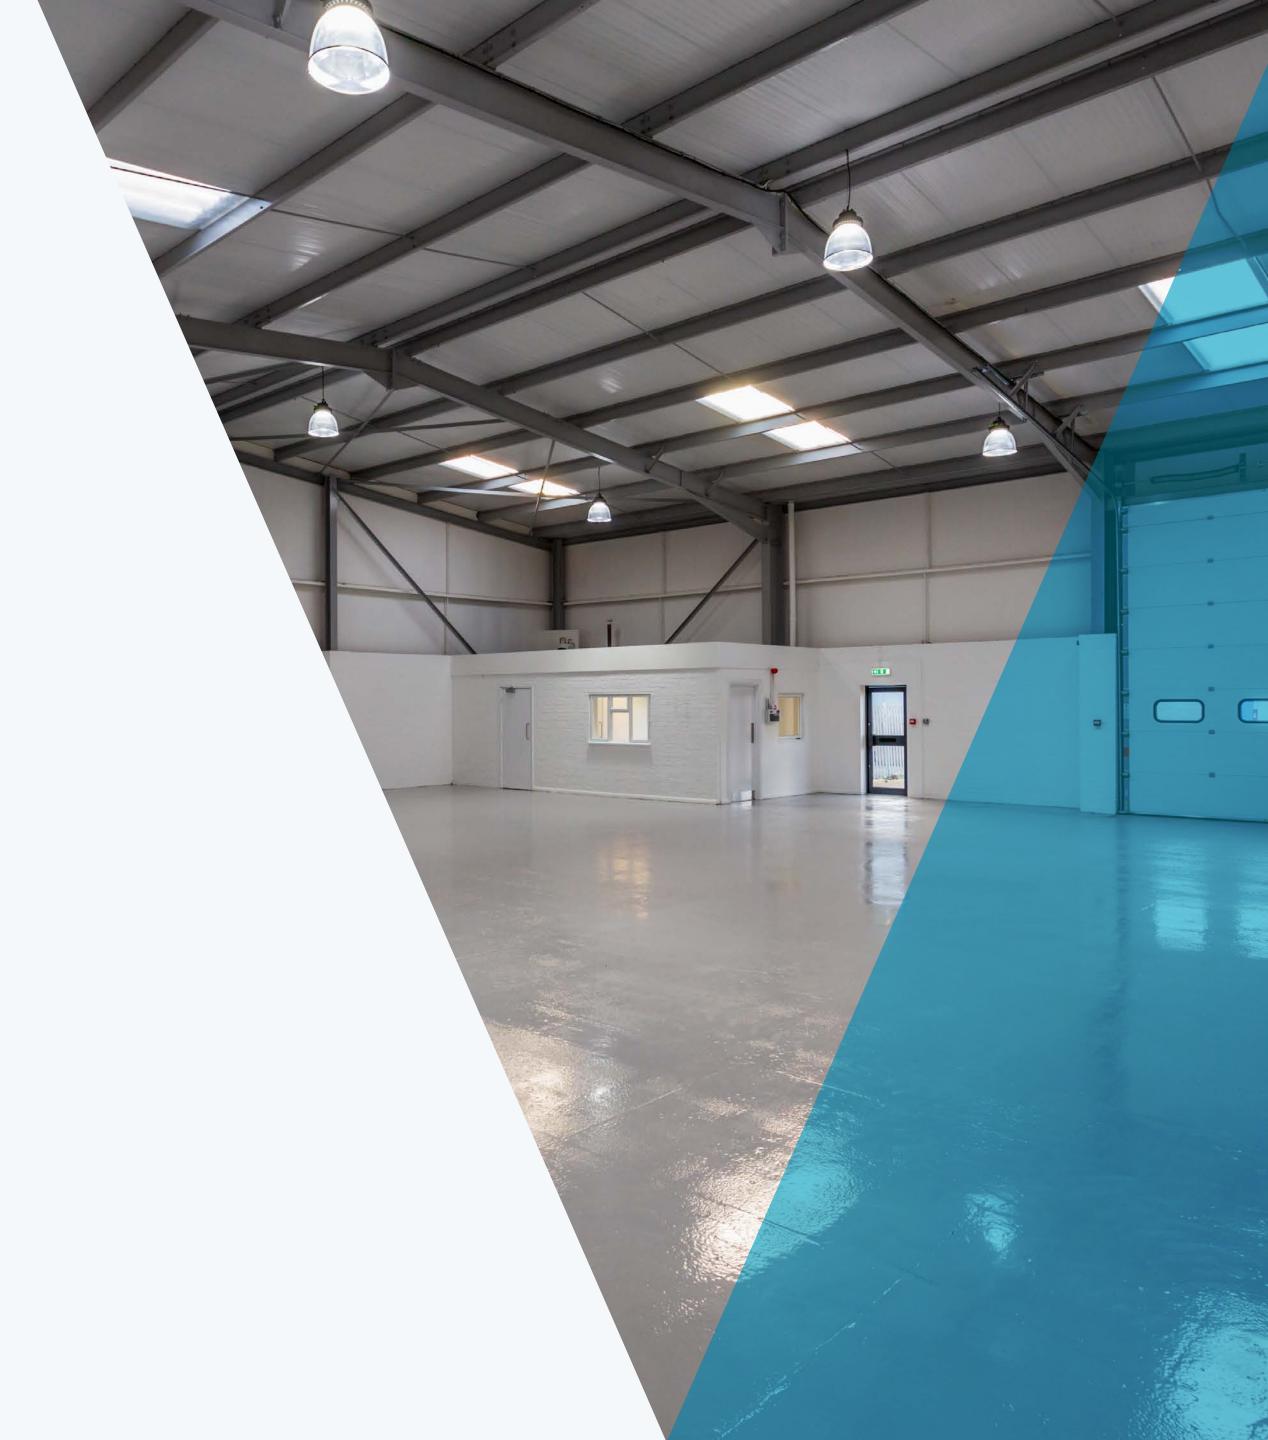

# Walking

| Beehive Retail Centre   | 5 minutes  |
|-------------------------|------------|
| Cambridge City Centre   | 29 minutes |
| Cambridge Train Station | 30 minutes |

Coldham's Road Industrial Estate comprises a multi-let industrial estate of eight warehouse units. The units are constructed of steel portal frame with elevations of brick and profile metal cladding under a pitched roof. The units benefit from clear eaves, heights ranging from 5.2m to 6.8m. Each property has one level access loading door, ground floor office/trade counter provision, WC and pedestrian access. Externally, the units benefit from generous designated car parking and loading areas to the front of the units.

# Accommodation

| Unit 1 | Getir                               |
|--------|-------------------------------------|
| Unit 2 | Available 2,648 sq ft / 245.88 sq m |
| Unit 3 | Available 2,411 sq ft / 223.99 sq m |
| Unit 4 | QVS                                 |
| Unit 5 | Just Eat                            |
| Unit 6 | Howdens                             |
| Unit 7 | Topps Tiles                         |
| Unit 8 | Edmundson Electrical                |
|        |                                     |