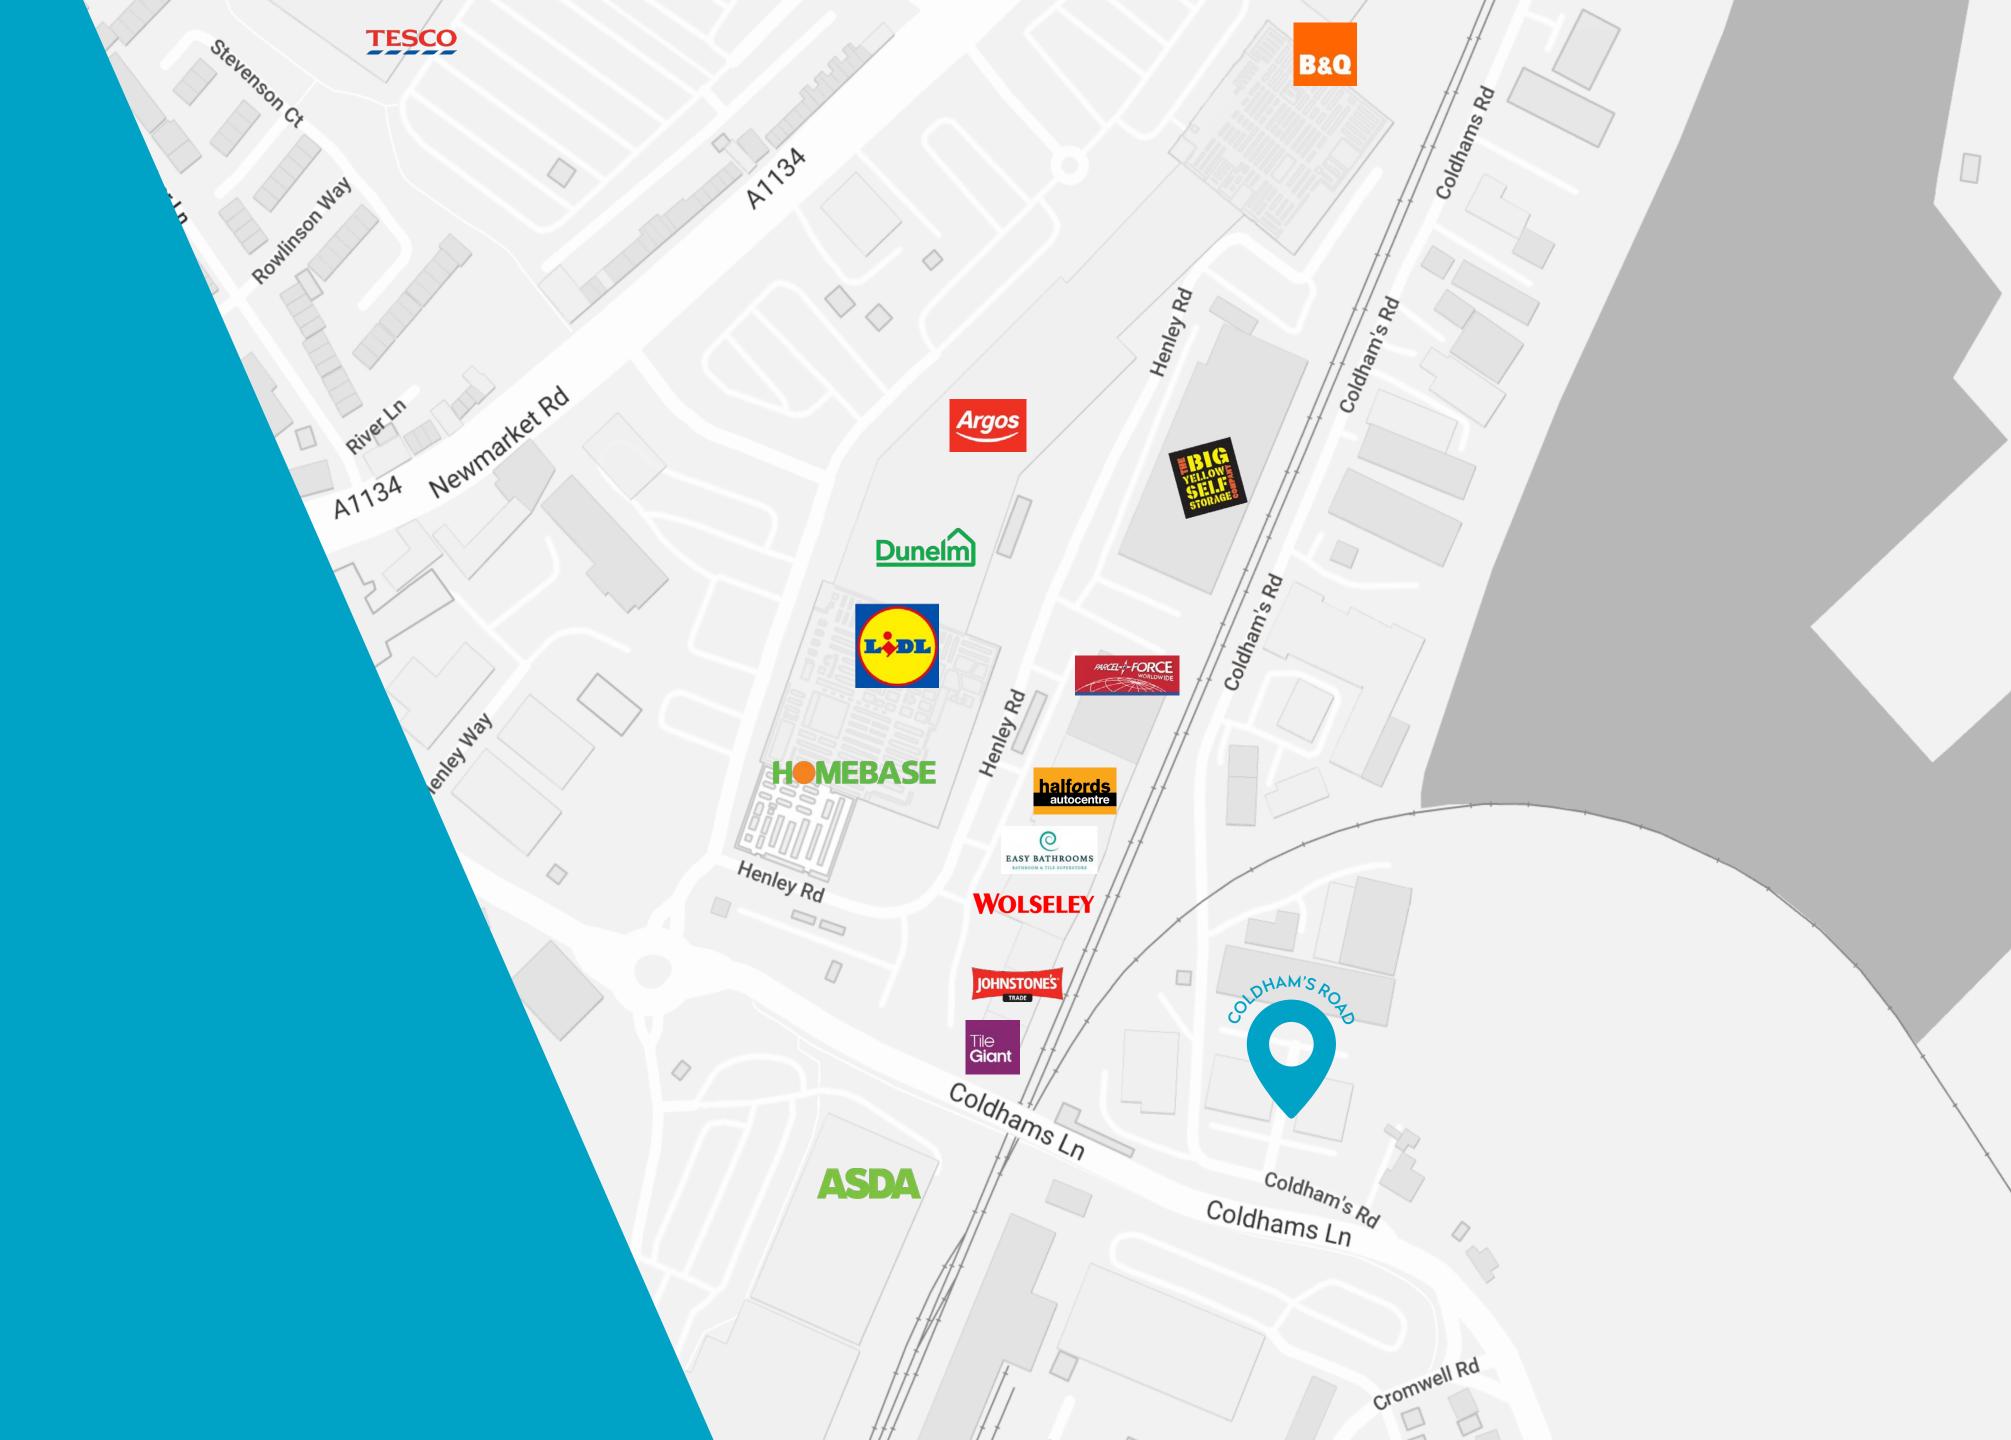

The estate's strategic location has established a strong reputation in the industrial and trade market and has attracted a number of significant trade operators including Howdens, Topps Tiles and Edmundson Electrical. Cambridge Railway station is within easy walking distance and there is a wide range of facilities within close proximity with the Beehive Centre and Cambridge Retail Park located less than 250 metres away.

# Walking

| Beehive Retail Centre   | 5 minutes  |
|-------------------------|------------|
| Cambridge City Centre   | 29 minutes |
| Cambridge Train Station | 30 minutes |

Coldham's Road Industrial Estate comprises a multi-let industrial estate of eight warehouse units. The units are constructed of steel portal frame with elevations of brick and profile metal cladding under a pitched roof. The units benefit from clear eaves, heights ranging from 5.2m to 6.8m. Each property has one level access loading door, ground floor office/trade counter provision, WC and pedestrian access. Externally, the units benefit from generous designated car parking and loading areas to the front of the units.