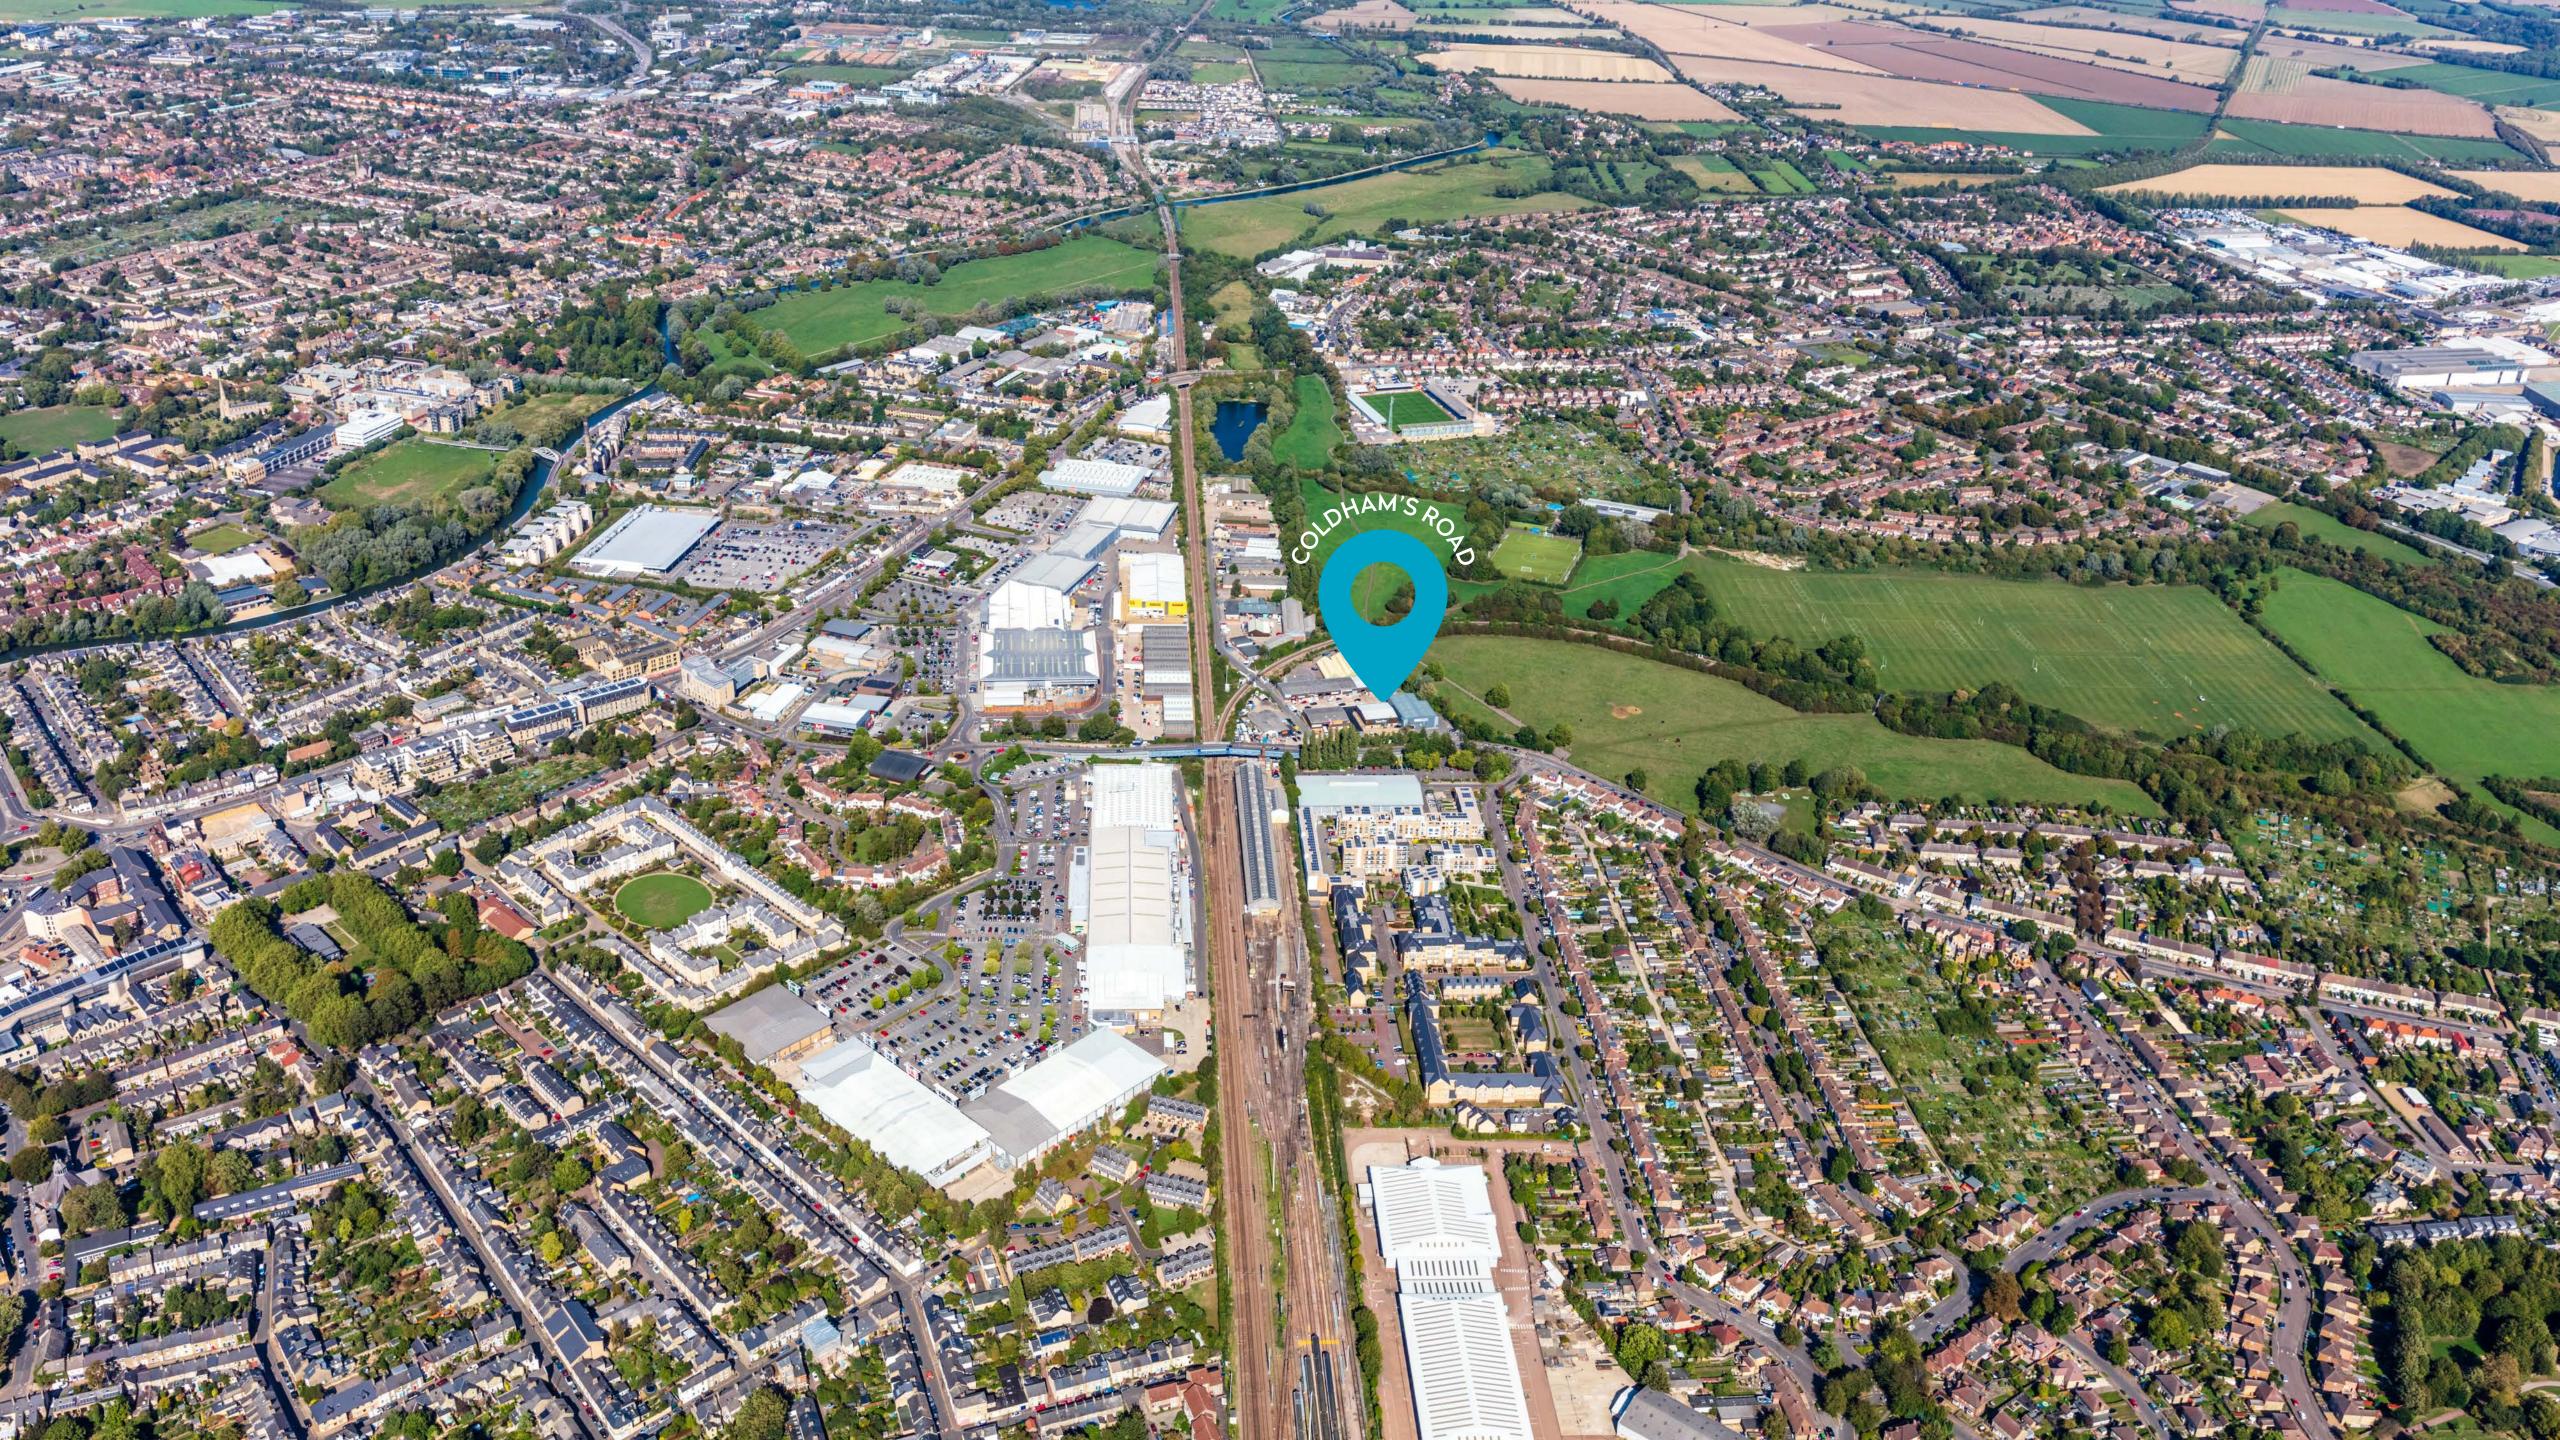

# **ESTATE**

INDUSTRIAL

The properties are situated on Coldham's Road Industrial Estate, just 1.5 miles east of Cambridge city centre in the principle commercial and industrial destination within Cambridge.

The estate is prominently situated fronting onto Coldham's Road, providing quick access onto the A1134 Newmarket Road, a main arterial route to the city centre. The estate has excellent road and transport links due to its proximity to the A14 dual carriageway located approximately three miles to the north, connecting with the M11 (Junction 14) and providing access to the region's motorway network.

The estate's strategic location has established a strong reputation in the industrial and trade market and has attracted a number of significant trade operators including Howdens, Topps Tiles and Edmundson Electrical. Cambridge Railway station is within easy walking distance and there is a wide range of facilities within close proximity with the Beehive Centre and Cambridge Retail Park located less than 250 metres away.