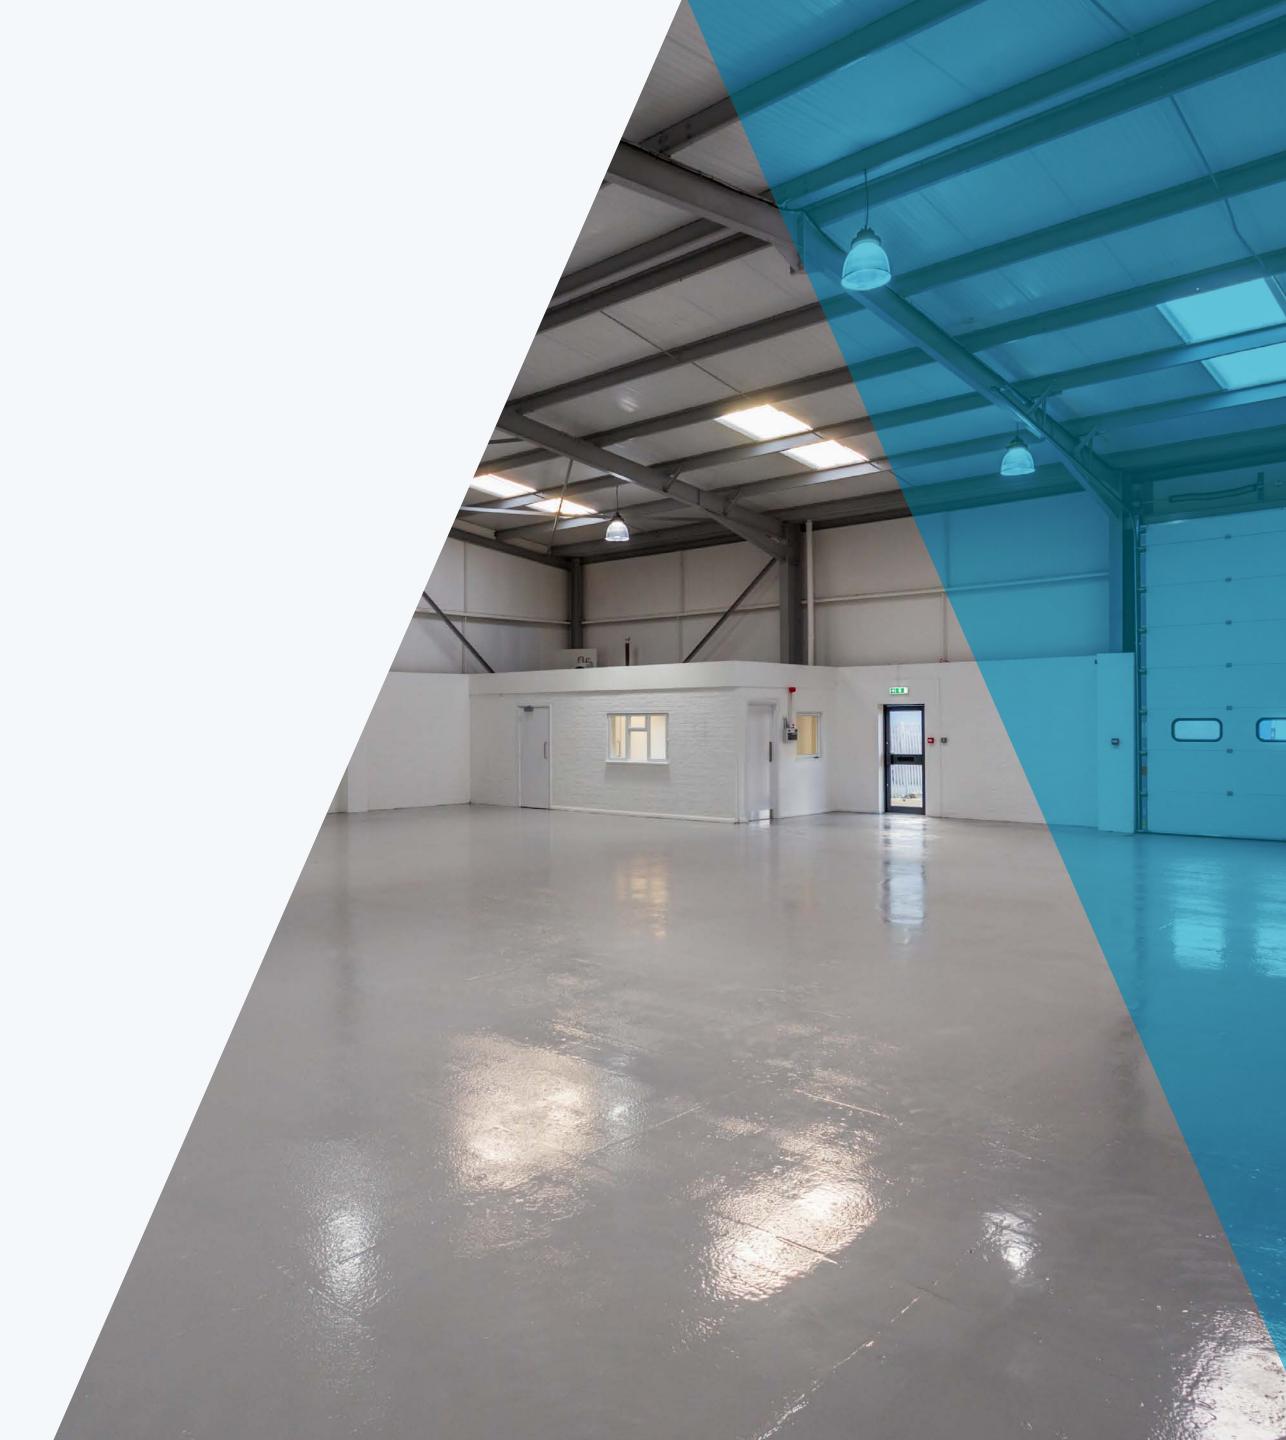

# Walking

| Beehive Retail Centre   | 5 minutes  |
|-------------------------|------------|
| Cambridge City Centre   | 29 minutes |
| Cambridge Train Station | 30 minutes |

Coldham's Road Industrial Estate comprises a multi-let industrial estate of eight warehouse units. The units are constructed of steel portal frame with elevations of brick and profile metal cladding under a pitched roof. The units benefit from clear eaves, heights ranging from 5.2m to 6.8m. Each property has one level access loading door, ground floor office/trade counter provision, WC and pedestrian access. Externally, the units benefit from generous designated car parking and loading areas to the front of the units.

# Accommodation

| Unit 1 | Getir                               |
|--------|-------------------------------------|
| Unit 2 | Available 2,648 sq ft / 245.88 sq m |
| Unit 3 | Available 2,411 sq ft / 223.99 sq m |
| Unit 4 | QVS                                 |
| Unit 5 | Just Eat                            |
| Unit 6 | Howdens                             |
| Unit 7 | Topps Tiles                         |
| Unit 8 | Edmundson Electrical                |
|        |                                     |