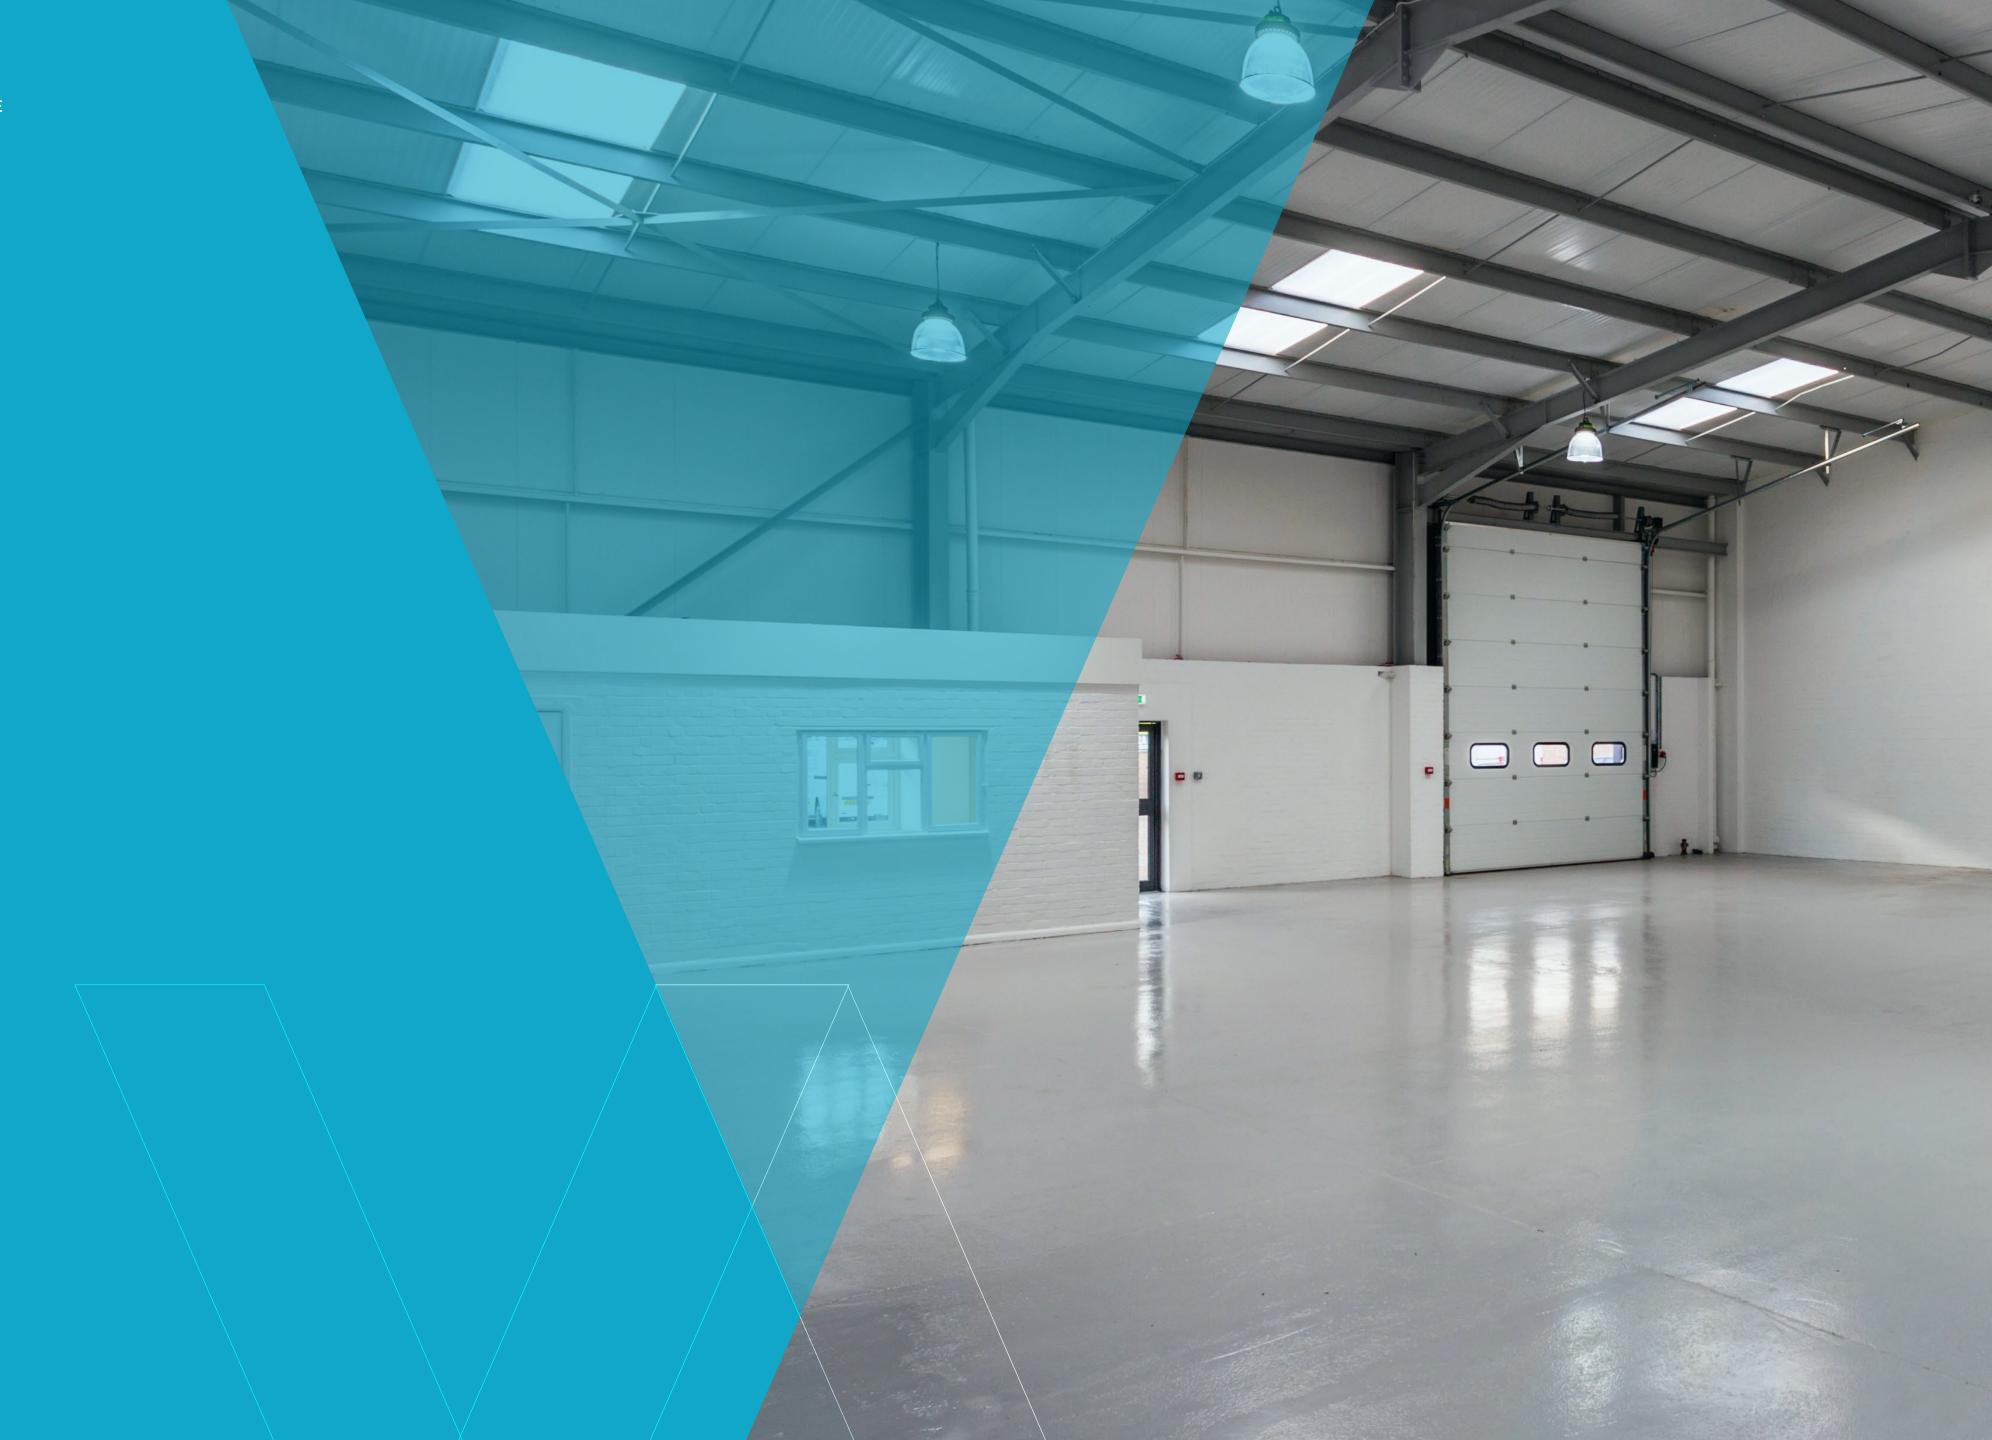

# Walking

| Beehive Retail Centre   | 5 minutes  |
|-------------------------|------------|
| Cambridge City Centre   | 29 minutes |
| Cambridge Train Station | 30 minutes |

Coldham's Road Industrial Estate comprises a multi-let industrial estate of eight warehouse units. The units are constructed of steel portal frame with elevations of brick and profile metal cladding under a pitched roof. The units benefit from clear eaves, heights ranging from 5.2m to 6.8m. Each property has one level access loading door, ground floor office/trade counter provision, WC and pedestrian access. Externally, the units benefit from generous designated car parking and loading areas to the front of the units.